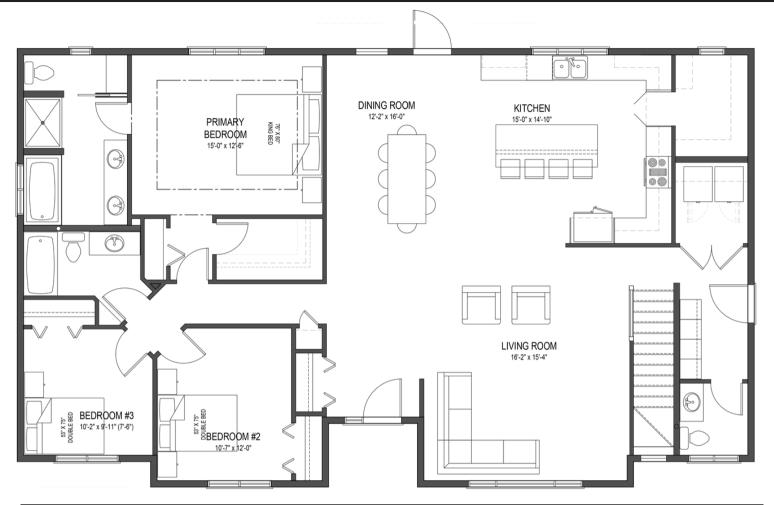

- A chef's kitchen blends luxury and functionality, complete with a secret butler's pantry and oversized island
- The semi-open plan with huge dining area allows for easy entertaining, with direct access to your backyard.
- A private "bedroom wing", including luxury primary suite, gives you a quiet place to lie down after your busy day.
- Convenient, easy-access mud room / laundry / powder room off your future garage.
- This custom plan boasts 206 sq.ft. more than the original Radville plan, with additional storage throughout and a new, even more functional, layout.