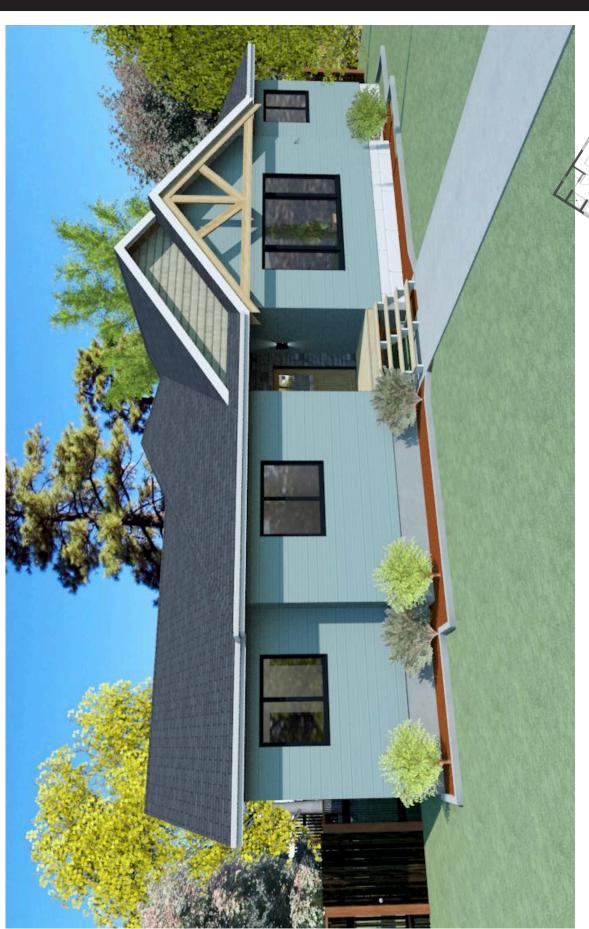

## **YOUR PLAN OR OURS**

The CUSTOM RADVILLE 58'x 34'6" | 1930 sq.ft. | 3 Bedrooms | 3 Bathrooms

Not exactly what you're looking for? All plans are fully customizable.

## The Family Home Fit for a Chef-2.0

**WELCOME HOME** to this 1930 sq.ft. custom Radville. Settle into a home that embraces the simple pleasure you feel when your family gathers around your table with the food you have prepared for them.