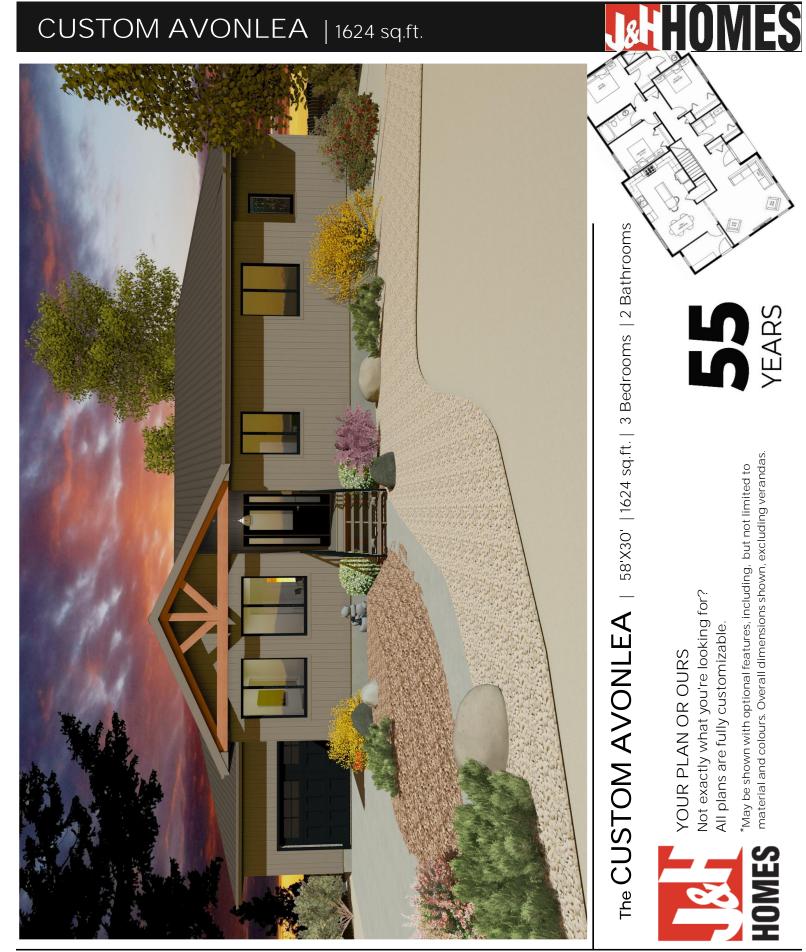

CUSTOM AVONLEA | 1624 sq.ft.

material and colours. Overall dimensions shown, excluding verandas. May be shown with optional features, including, but not limited to All plans are fully customizable.

## The CUSTOM AVONLEA

## The English Farmhouse

WELCOME HOME to our brand new feature RTM plan, the 3 bedroom Avonlea. This is where family-focused design meets traditional detail and old-school craftsmanship. Look forward to animated gatherings around the table, where family devours home-cooked meals, squeezed between homework and hockey practice. Details throughout this home speak of old-world charm and the value of a job well done. Meanwhile, the functional layout and designated spaces are ideal for the modern family of today.