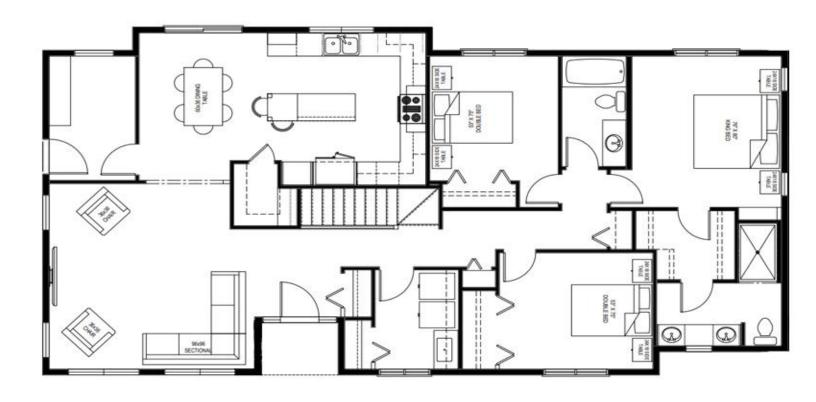

## The English Farmhouse

WELCOME HOME to our brand new feature RTM plan, the 3 bedroom Avonlea. This is where family-focused design meets traditional detail and old-school craftsmanship. Look forward to animated gatherings around the table, where family devours home-cooked meals, squeezed between homework and hockey practice. Details throughout this home speak of old-world charm and the value of a job well done. Meanwhile, the functional layout and designated spaces are ideal for the modern family of today.

- What was old is new again, with traditional details, like gooseneck faucets in elegant gold, pine ceilings, box moulding, and transoms above doors.
- Tuck that hockey equipment away in the dedicated mud room.
- The well-organized walk-in pantry keeps your abunsant countertops clear of clutter.
- A conveniently located laundry room with large sink helps to keep a tidy home.