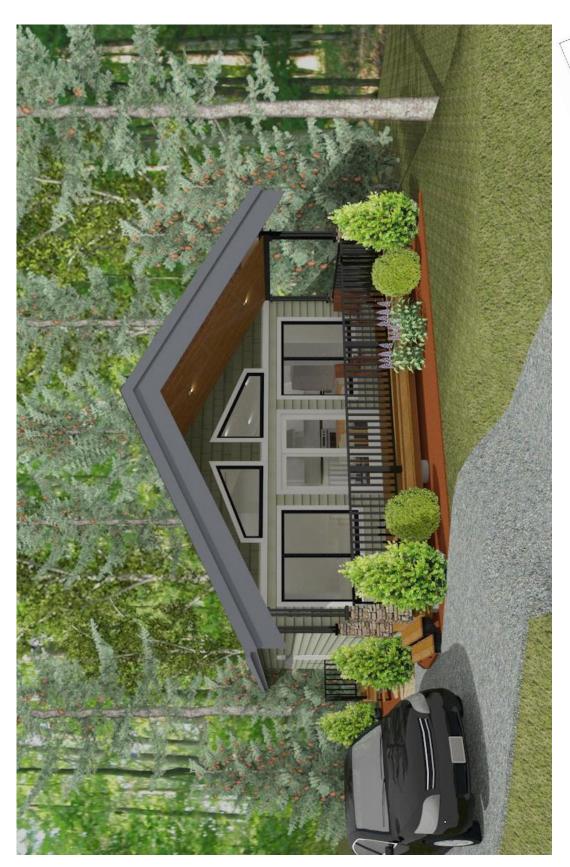

## The HARPTREE II

The Retreat

WELCOME to The Harptree II. This 1008 sq.ft. cottage brings you closer to nature, without breaking the budget. With the addition of a 3rd bedroom from than the original Harptree plan, it accommodates families who need a little more elbow room.

- Vaulted ceilings & floor-to-ceiling windows let you enjoy the great outdoors even before you leave the Great Room.
- An extra large covered veranda expands your living space with room to eat *al fresco* and lounge in the shade.
- Main-floor laundry is just one of the comforts of home you won't be missing on your family holidays.