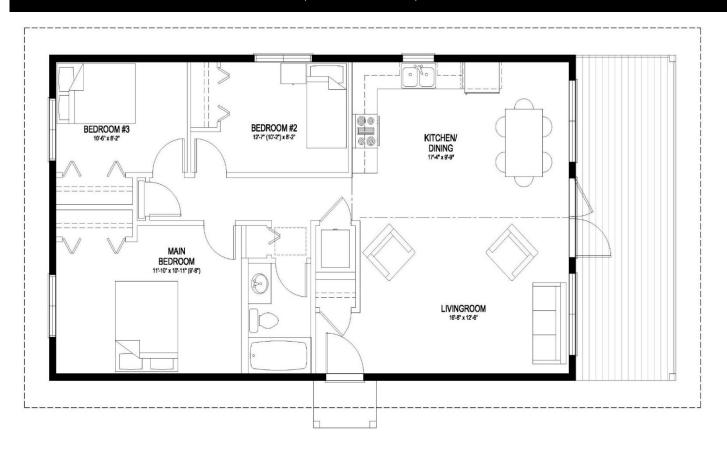

## HARPTREE II | 1008 sq.ft.

The HARPTREE II | 42' x 24' | 1008 sq.ft. | 3 Bedrooms | 1 Bathroom

material and colours. Overall dimensions shown, excluding verandas May be shown with optional features, including, but not limited to

## The HARPTREE II

The Retreat

WELCOME to The Harptree II. This 1008 sq.ft. cottage brings you closer to nature, without breaking the budget. With the addition of a 3rd bedroom from than the original Harptree plan, it accommodates families who need a little more elbow room.

- Vaulted ceilings & floor-to-ceiling windows let you enjoy the great outdoors even before you leave the Great Room.
- An extra large covered veranda expands your living space with room to eat *al fresco* and lounge in the shade.
- Main-floor laundry is just one of the comforts of home you won't be missing on your family holidays.