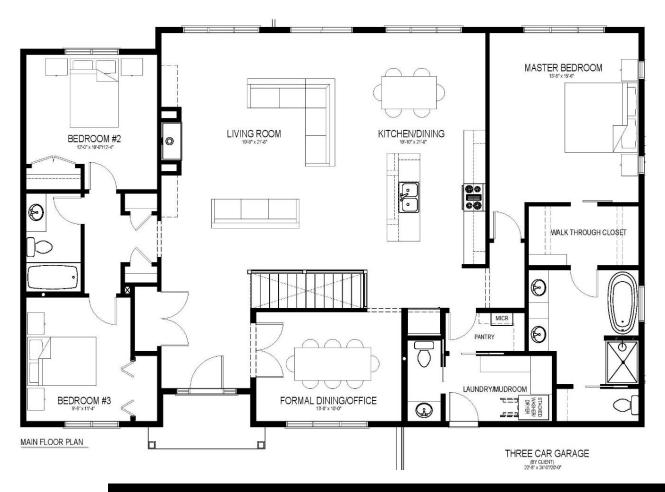

The ALAMEDA | 57'X36'6" | 2032 sq.ft. | 3 Bedrooms | 3 Bathrooms

## A Modern Farm House

WELCOME HOME to The Alameda. This 2032 sq.ft. plan will be your family's retreat in the country.

- This house is all about entertaining! Vaulted ceilings create an expansive space that joins the kitchen and living room making it perfect for hosting family gatherings
- The formal dining features custom coffered ceilings, creating an elegant space for those special celebrations
- Enjoy your own master suite oasis, featuring a spacious ensuite and walk-though closet.