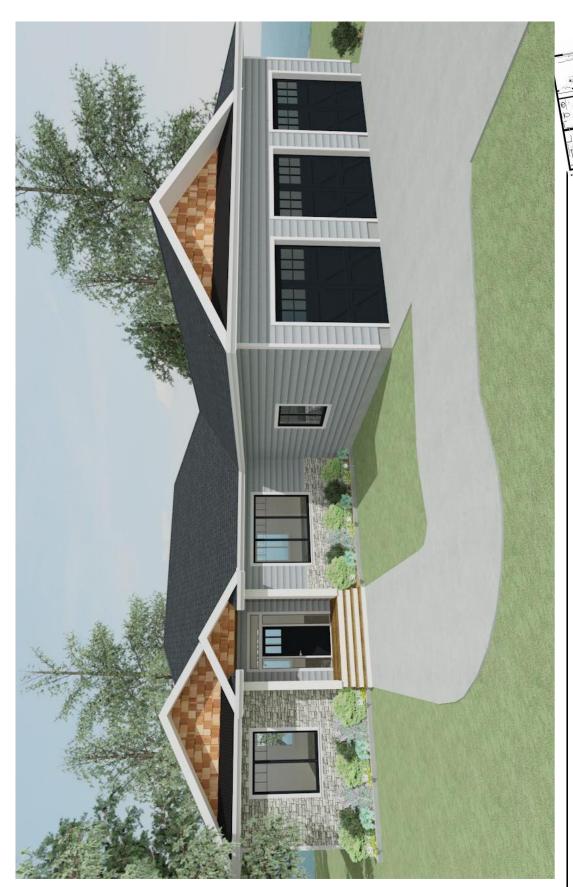

## The ALAMEDA

## A Modern Farm House

WELCOME HOME to The Alameda. This 2032 sq.ft. plan will be your family's retreat in the country.

- This house is all about entertaining! Vaulted ceilings create an expansive space that joins the kitchen and living room making it perfect for hosting family gatherings
- The formal dining features custom coffered ceilings, creating an elegant space for those special celebrations
- Enjoy your own master suite oasis, featuring a spacious ensuite and walk-though closet.