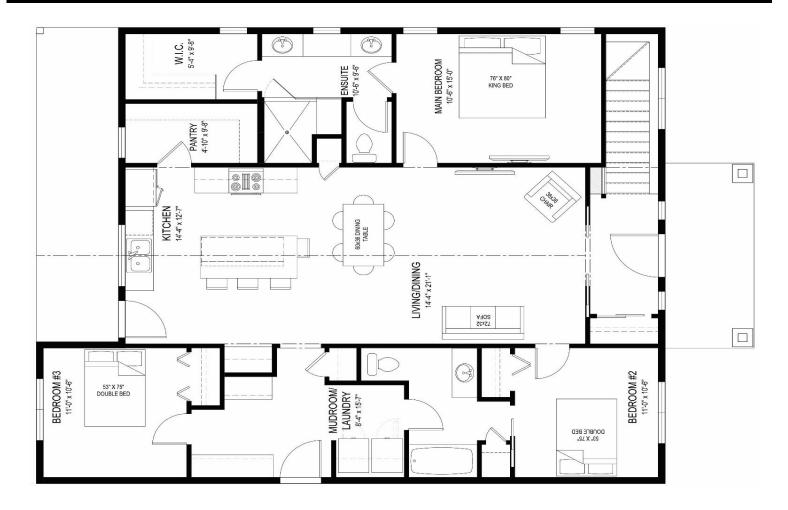

## ELLISBORO 1549 sq.ft.

The ELLISBORO 37'X46' | 1549sq.ft. | 3 Bedrooms | 2 Bathrooms

## A Modern Country Church Conversion

WELCOME HOME. From the moment you enter the front atrium, you'll note the subtle homage this 1549 sq' plan pays to early prairie church architecture.

- Open the double doors to your foyer to access even more space and light.
- A cathedral ceiling spans the length of the house, keeping your living area open.
- Maintain your privacy while staying connected with a sprawling primary suite for you and a self-contained bedroom wing for the kids.
- An island with breakfast bar for casual eating, a large walk-in pantry, a designated coffee station: when everything has a place, your kitchen stays clean and organized. With nothing left on the counter, guests will wonder where you store everything!
- Closets, closets, closets! A handy mud room and lots of closets mean storage is not an issue.