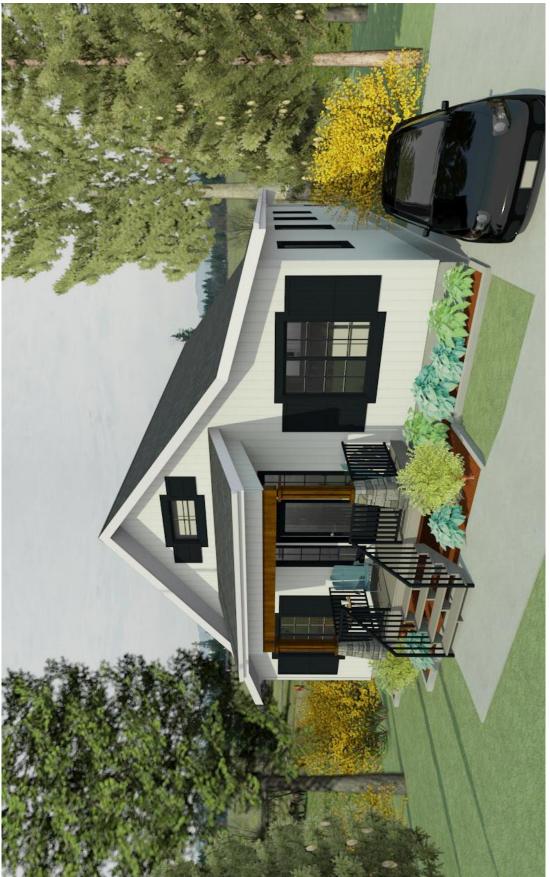

## ELLISBORO 1549 sq.ft.

The ELLISBORO 37'X46' | 1549sq.ft. | 3 Bedrooms | 2 Bathrooms

## A Modern Country Church Conversion

WELCOME HOME. From the moment you enter the front atrium, you'll note the subtle homage this 1549 sq' plan pays to early prairie church architecture.

- Open the double doors to your foyer to access even more space and light.
- A cathedral ceiling spans the length of the house, keeping your living area open.
- Maintain your privacy while staying connected with a sprawling primary suite for you and a self-contained bedroom wing for the kids.
- An island with breakfast bar for casual eating, a large walk-in pantry, a designated coffee station: when everything has a place, your kitchen stays clean and organized. With nothing left on the counter, guests will wonder where you store everything!
- Closets, closets, closets! A handy mud room and lots of closets mean storage is not an issue.