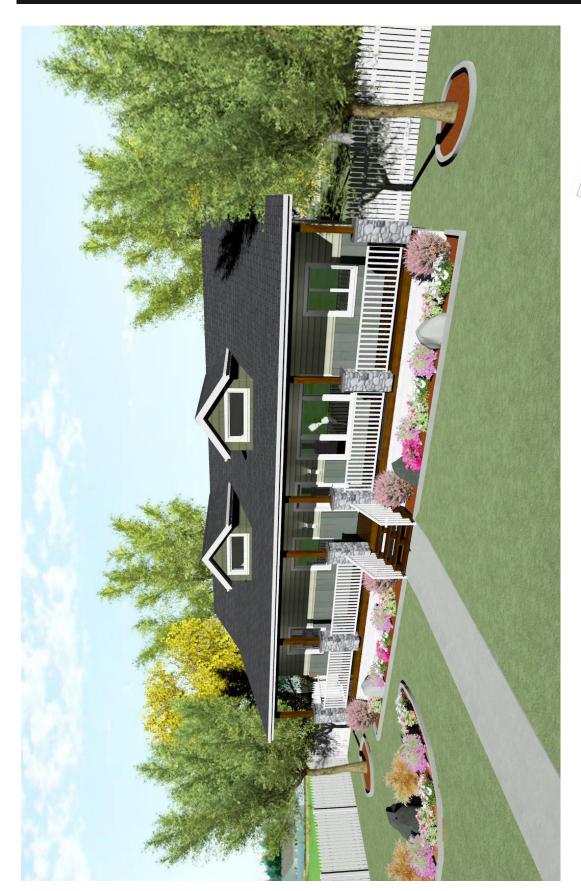

## The Prairie Ranch

WELCOME HOME to The Shaunavon I, one of our most popular plans. With lots of room to breathe, natural light, & space for everyone, its popularity is no surprise.

- Vaulted ceilings make the 1532 sq.ft. footprint feel even larger.
- The covered veranda has lots of room to follow the shade as you enjoy your view.
- The Primary Suite is all about you... right down to the free-standing tub.
- Easy-access mud room / laundry / bathroom off your future garage.
- Your living space is further expanded with garden door access to your backyard.