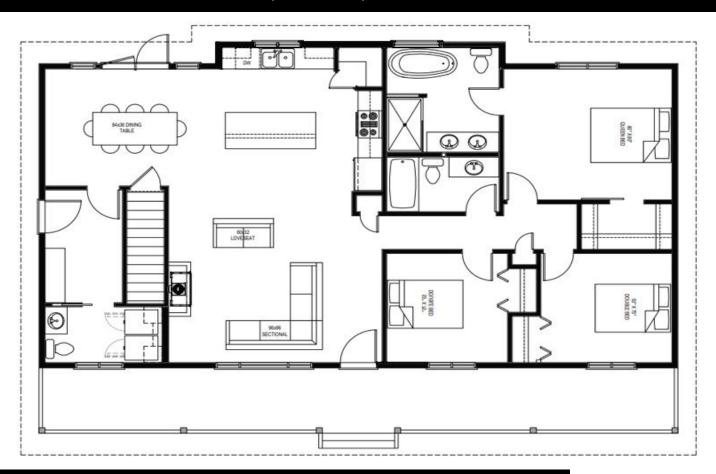

## The Prairie Ranch

WELCOME HOME to The Shaunavon I, one of our most popular plans. With lots of room to breathe, natural light, & space for everyone, its popularity is no surprise.

- Vaulted ceilings make the 1532 sq.ft. footprint feel even larger.
- The covered veranda has lots of room to follow the shade as you enjoy your view.
- The Primary Suite is all about you... right down to the free-standing tub.
- Easy-access mud room / laundry / bathroom off your future garage.
- Your living space is further expanded with garden door access to your backyard.