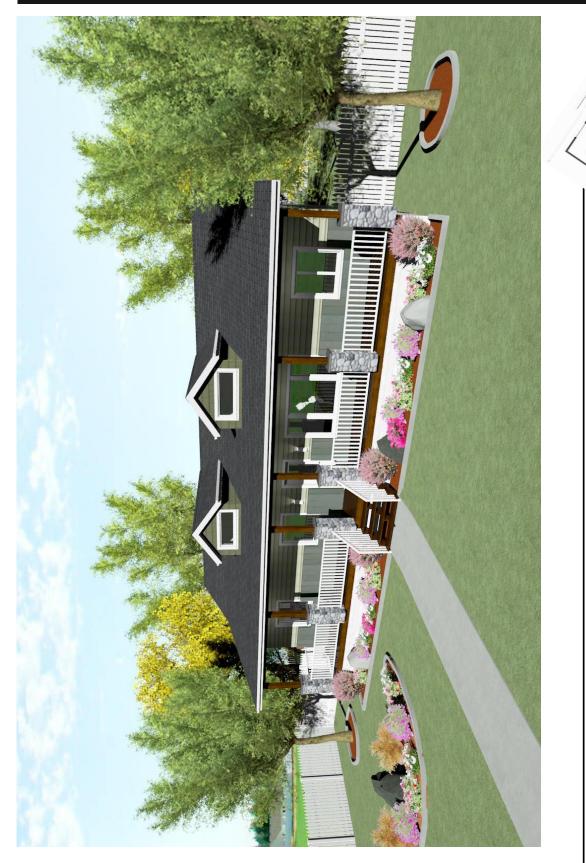

## SHAUNAVON I | 1532 sq.ft.

**JEARS** 

The SHAUNAVON I | 53'x30' | 1532 sq.ft. | 3 Bedrooms | 3 Bathrooms

YOUR PLAN OR OURS Not exactly what you're looking for? All plans are fully customizable. \*May be shown with optional features, including, but not limited to material and colours. Overall dimensions shown, excluding verandas

## The Prairie Ranch

WELCOME HOME to The Shaunavon I, one of our most popular plans. With lots of room to breathe, natural light, & space for everyone, its popularity is no surprise.

- Vaulted ceilings make the 1532 sq.ft. footprint feel even larger.
- The covered veranda has lots of room to follow the shade as you enjoy your view.
- The Primary Suite is all about you... right down to the free-standing tub.
- Easy-access mud room / laundry / bathroom off your future garage.
- Your living space is further expanded with garden door access to your backyard.