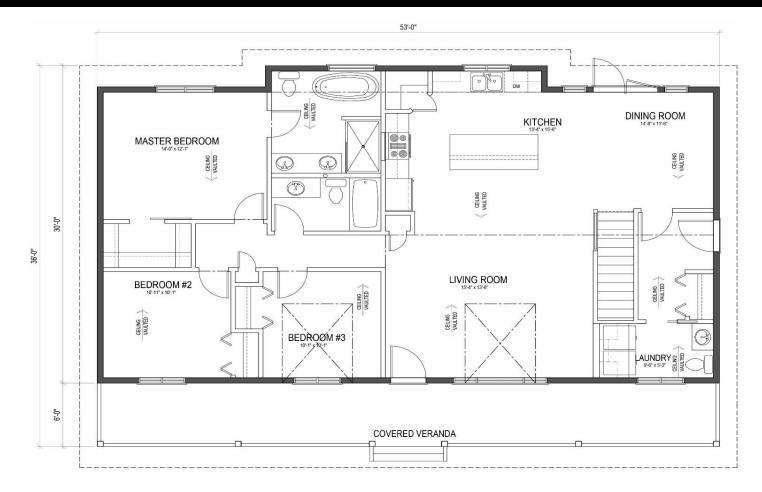

## SHAUNAVON I PLAN | 53'x30' | 1532 SQ.FT.

## The Prairie Ranch

WELCOME HOME to The Shaunavon I, one of our most popular plans. With lots of room to breathe, natural light, & space for everyone, its popularity is no surprise.

- Vaulted ceilings make the 1532 sq.ft. footprint feel even larger.
- The covered veranda has lots of room to follow the shade as you enjoy your view.
- The Primary Suite is all about you... right down to the free-standing tub.
- Easy-access mud room / laundry / bathroom off your future garage.
- Your living space is further expanded with garden door access to your backyard.