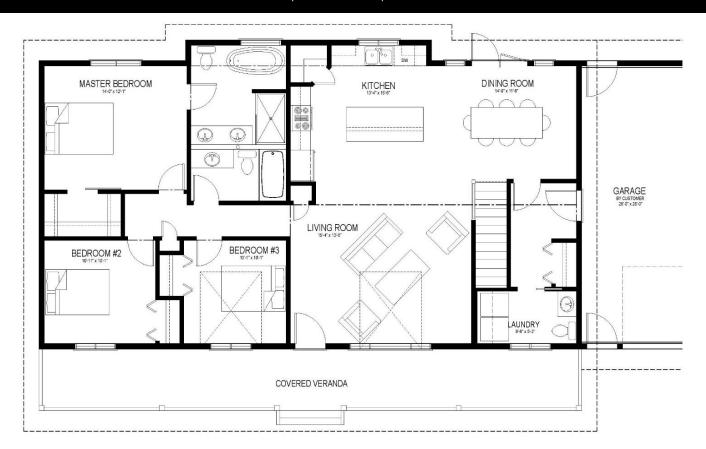

The SHAUNAVON I | 53'x28' | 1532 sq.ft. | 3 Bedrooms | 3 Bathrooms

## The Prairie Ranch

WELCOME HOME to The Shaunavon I, one of our most popular plans. With lots of room to breathe, natural light, & space for everyone, its popularity is no surprise.

- Vaulted ceilings make the 1532 sq.ft. footprint feel even larger.
- The covered veranda has lots of room to follow the shade as you enjoy your view.
- The Primary Suite is all about you... right down to the free-standing tub.
- Easy-access mud room / laundry / bathroom off your future garage.
- Your living space is further expanded with garden door access to your backyard.