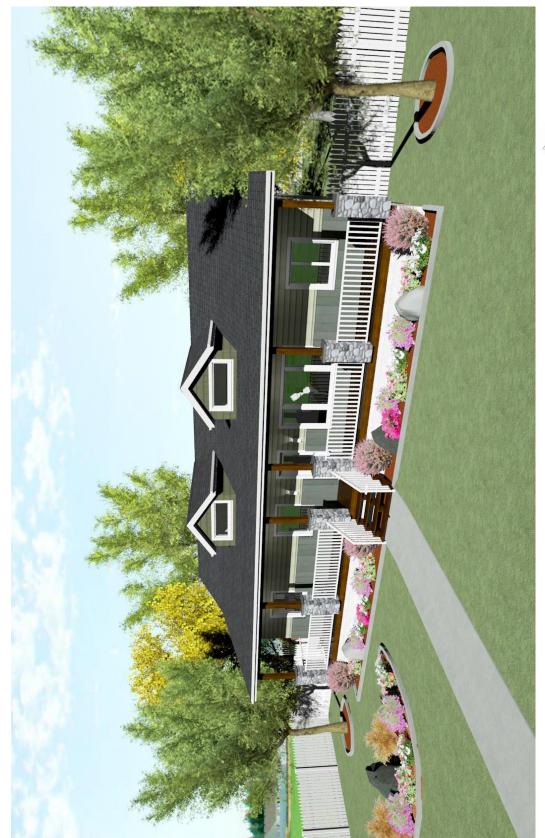

## The Prairie Ranch

WELCOME HOME to The Shaunavon I, one of our most popular plans. With lots of room to breathe, natural light, & space for everyone, its popularity is no surprise.

- Vaulted ceilings make the 1532 sq.ft. footprint feel even larger.
- The covered veranda has lots of room to follow the shade as you enjoy your view.
- The Primary Suite is all about you... right down to the free-standing tub.
- Easy-access mud room / laundry / bathroom off your future garage.
- Your living space is further expanded with garden door access to your backyard.