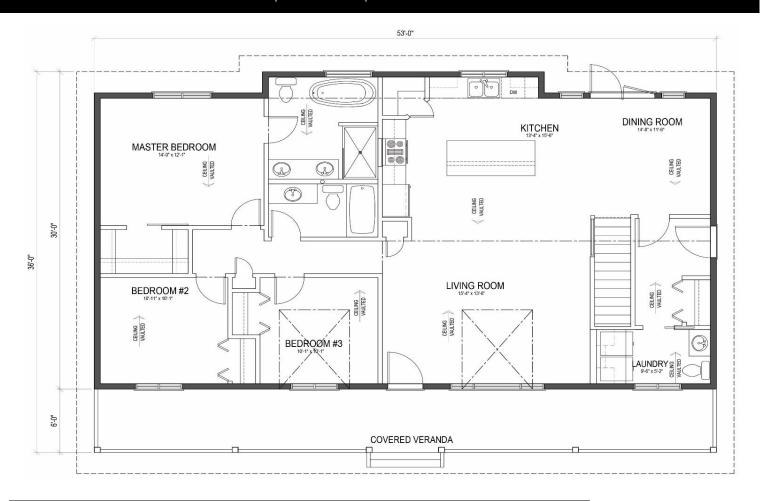

## SHAUNAVON I 1532 sq.ft.

The SHAUNAVON | 53'x30' | 1532 sq.ft. | 3 Bedrooms | 3 Bathrooms

## The Prairie Ranch

WELCOME HOME to The Shaunavon I, one of our most popular plans. With lots of room to breathe, natural light, & space for everyone, its popularity is no surprise.

- Vaulted ceilings make the 1532 sq.ft. footprint feel even larger.
- The covered veranda has lots of room to follow the shade as you enjoy your view.
- The Primary Suite is all about you... right down to the free-standing tub.
- Easy-access mud room / laundry / bathroom off your future garage.
- Your living space is further expanded with garden door access to your backyard.