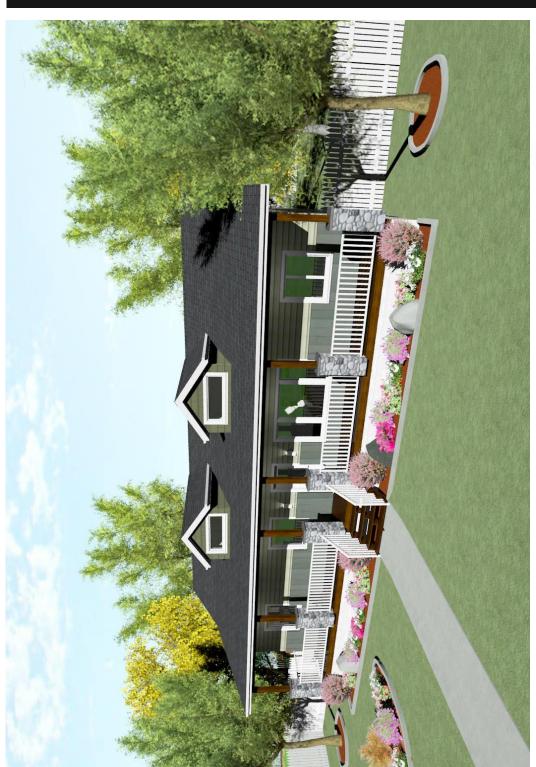

## SHAUNAVON I 1532 sq.ft.

The SHAUNAVON | 53'x30' | 1532 sq.ft. | 3 Bedrooms | 3 Bathrooms

## The Prairie Ranch

WELCOME HOME to The Shaunavon I, one of our most popular plans. With lots of room to breathe, natural light, & space for everyone, its popularity is no surprise.

- Vaulted ceilings make the 1532 sq.ft. footprint feel even larger.
- The covered veranda has lots of room to follow the shade as you enjoy your view.
- The Primary Suite is all about you... right down to the free-standing tub.
- Easy-access mud room / laundry / bathroom off your future garage.
- Your living space is further expanded with garden door access to your backyard.