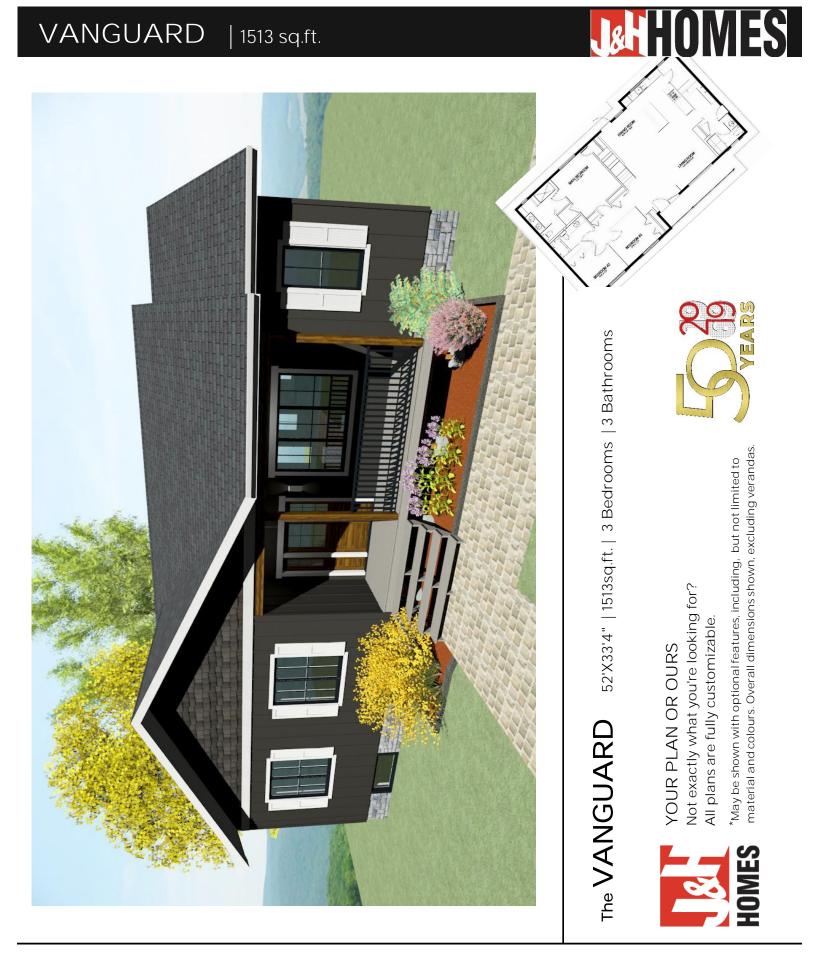

## VANGUARD PLAN | 52' X 33'4" | 1513 SQ.FT.

## The VANGUARD

The Modern Farmhouse

WELCOME HOME to The Vanguard. There's room for every one and every thing in this updated 1513sq.ft. plan.

- The covered front veranda is a great way to welcome guests.
- The Vanguard offers the benefits of an open plan, without the drawbacks, with a large walk-in pantry in the kitchen.

- No one sees the mess with your convenient side entrance (to your future garage!), complete with bathroom, mudroom, and laundry.

- Two nice-sized bedrooms and your own principal suite make for a happy family.