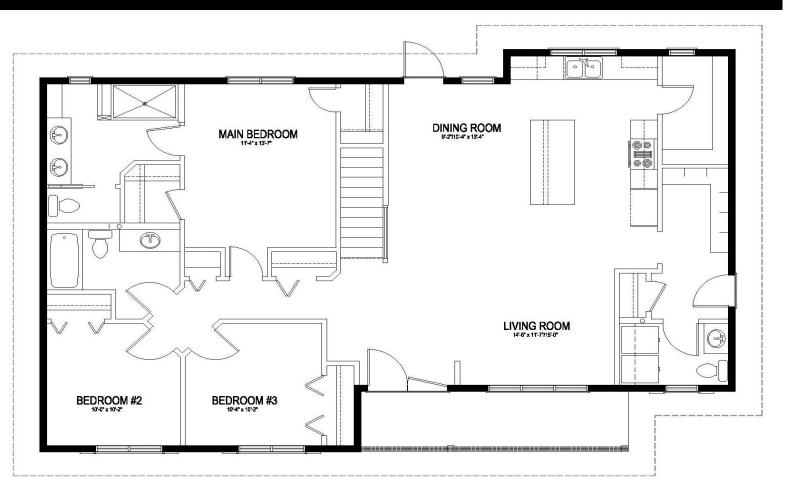

## The VANGUARD

The Modern Farmhouse

WELCOME HOME to The Vanguard. There's room for every one and every thing in this updated 1513sq.ft. plan.

- The covered front veranda is a great way to welcome guests.
- The Vanguard offers the benefits of an open plan, without the drawbacks, with a large walk-in pantry in the kitchen.

- No one sees the mess with your convenient side entrance (to your future garage!), complete with bathroom, mudroom, and laundry.

- Two nice-sized bedrooms and your own principal suite make for a happy family.