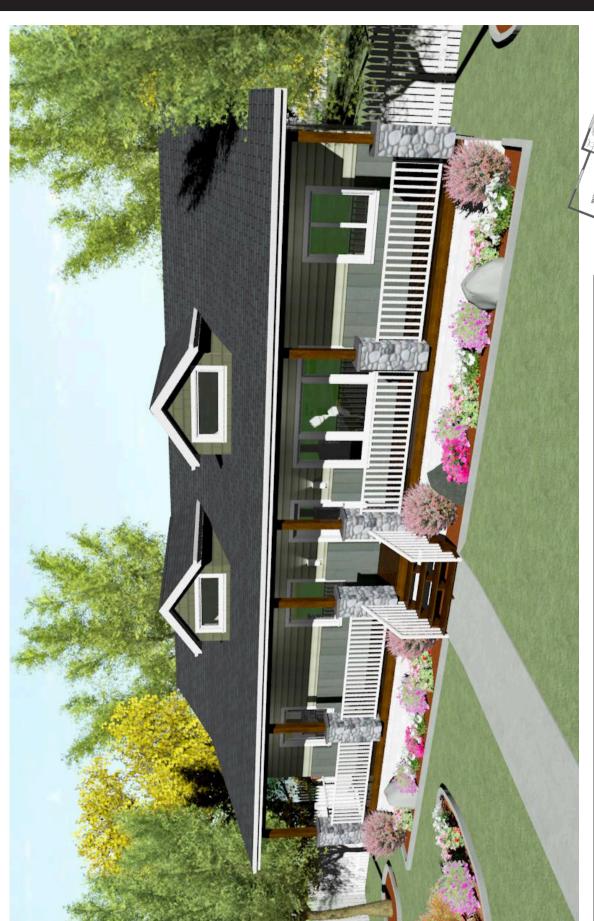

## YOUR PLAN OR OURS

The SHAUNAVON | 53'x30' | 1532 sq.ft. | 3 Bedrooms | 3 Bathrooms

Not exactly what you're looking for? All plans are fully customizable.

Western Canada's Most Trusted RTM Home Builder Since 1969

## The Prairie Ranch

**WELCOME HOME** to the Shaunavon I, one of our most popular plans. With lots of room to breathe, natural light, and space for everyone, its popularity is no surprise.

- Vaulted ceilings make the 1532 sq.ft. footprint feel even larger.
- The covered veranda has lots of room to follow the shade as you enjoy your view.
- The primary suite is all about you... right down to the freestanding tub.
- Easy-access mud room / laundry / bathroom off your future garage.
- Your living space is further expanded with garden door access to your baclyard.