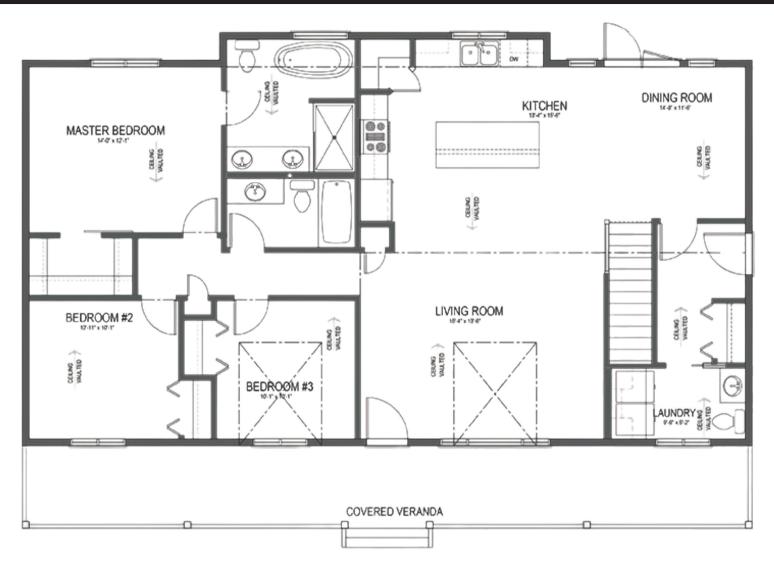

## YOUR PLAN OR OURS

The SHAUNAVON | 53'x30' | 1532 sq.ft. | 3 Bedrooms | 3 Bathrooms

Not exactly what you're looking for? All plans are fully customizable.

Western Canada's Most Trusted RTM Home Builder Since 1969

## The Prairie Ranch

**WELCOME HOME** to the Shaunavon I, one of our most popular plans. With lots of room to breathe, natural light, and space for everyone, its popularity is no surprise.

- Vaulted ceilings make the 1532 sq.ft. footprint feel even larger.
- The covered veranda has lots of room to follow the shade as you enjoy your view.
- The primary suite is all about you... right down to the freestanding tub.
- Easy-access mud room / laundry / bathroom off your future garage.
- Your living space is further expanded with garden door access to your baclyard.