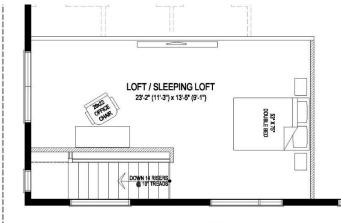

## The STOCKHOLM

Where Nature Meets Luxury

WELCOME HOME to The Stockholm 1.5. This 1736 sq.ft. cottage plan has it all, with vaulted ceilings, floor-to-ceiling windows, gas fireplace, and a flexible loft area for extra living space or a 4th bedroom.