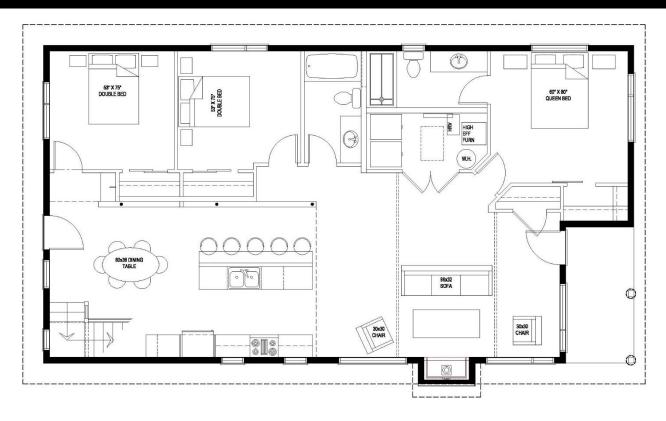

## STOCKHOLM 1.5 | 1736 sq.ft.

The STOCKHOLM 1.5 | 52'X28' | 1736 sq.ft. | 4 Bedrooms | 2 Bathrooms

YOUR PLAN OR OURS

Not exactly what you're looking for? All plans are fully customizable.

material and colours. Overall dimensions shown, excluding verandas. May be shown with optional features, including, but not limited to

## The STOCKHOLM

Where Nature Meets Luxury

WELCOME HOME to The Stockholm 1.5. This 1736 sq.ft. cottage plan has it all, with vaulted ceilings, floor-to-ceiling windows, gas fireplace, and a flexible loft area for extra living space or a 4th bedroom.

- Your master suite, complete with walk-in closet and 3-piece bath is tucked away from the hub of family activity.
- A convenient gas fireplace lets you cosy up to a fire on colder nights..
- The open kitchen/dining/living room makes for seamless family gatherings and generations of family memories.
- Endless windows allow you to enjoy nature as easily from your couch as you can from your veranda.