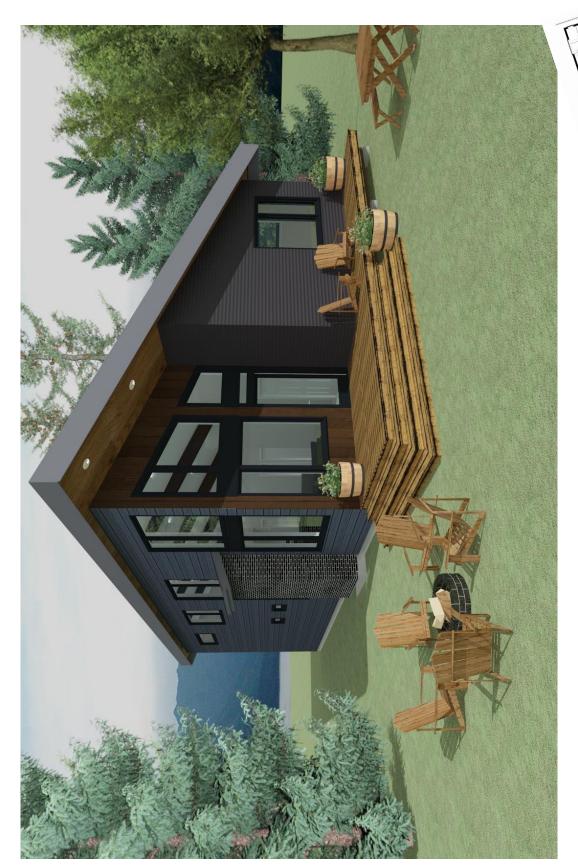

## The STOCKHOLM

Where Nature Meets Luxury

WELCOME HOME to The Stockholm 1.5. This 1736 sq.ft. cottage plan has it all, with vaulted ceilings, floor-to-ceiling windows, gas fireplace, and a flexible loft area for extra living space or a 4th bedroom.

- Your master suite, complete with walk-in closet and 3-piece bath is tucked away from the hub of family activity.
- A convenient gas fireplace lets you cosy up to a fire on colder nights..
- The open kitchen/dining/living room makes for seamless family gatherings and generations of family memories.
- Endless windows allow you to enjoy nature as easily from your couch as you can from your veranda.