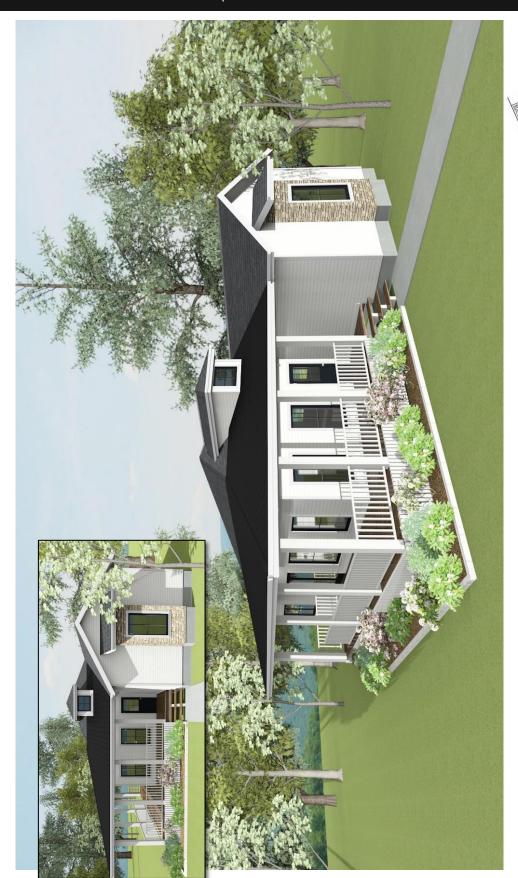

# ROCKFORD II | 1412 sq.ft.

The ROCKFORD II | 48'x34' | 1412 sq.ft. | 3 Bedrooms | 2 Bathrooms

)

### The ROCKFORD II

A Private Retreat 2.0

WELCOME HOME to The Rockford II. This unique 1412 sq.ft. plan is for the family who values sanctuary with private space for each member of the family. Modern upgrades make the 2.0 version of The Rockford worthy of a second look.

- Open-plan and lots of natural light make this home feel spacious.
- A completely separate luxury master suite with window seat will allow you to relax; even have you feel like you have the whole house to yourself.
- Storage is no longer a probme with large closets and a game-changing walk-through pantry.
- With the Rockford II, you'll enjoy extra outdoor living space on your wrap-around deck.