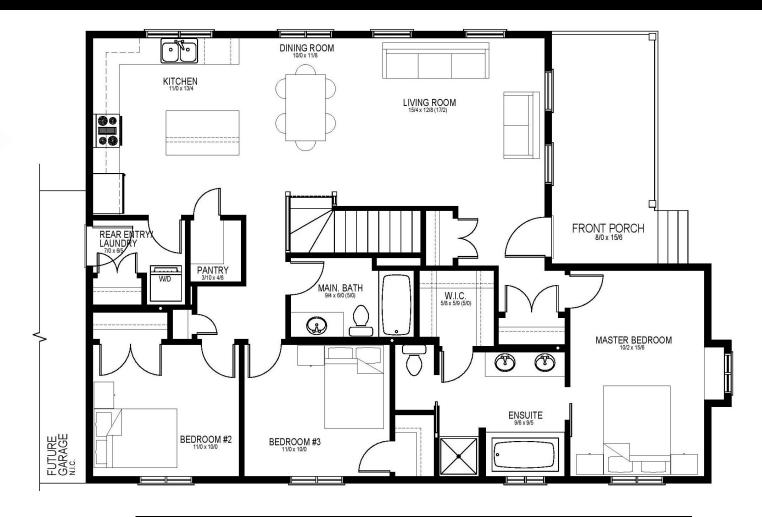

# ROCKFORD I | 1396 sq.ft.

The ROCKFORD | 47'x34' | 1396 sq.ft. | 3 Bedrooms | 2 Bathrooms \$188,139\*

YOUR PLAN OR OURS

Not exactly what you're looking for? All plans are fully customizable.

material and colours. Overall dimensions shown, excluding verandas May be shown with optional features, including, but not limited to

### The ROCKFORD I

#### A Private Retreat

WELCOME HOME to The Rockford I. This unique 1396sq.ft. plan is for the family who values sanctuary, with private space for each member of the family.

- Vaulted ceilings & open-plan living space make this home feel spacious.
- The completely separate luxury master suite will make you feel you have the whole house to yourself.
- Storage is no longer a problem with large closets and walk-in pantry.