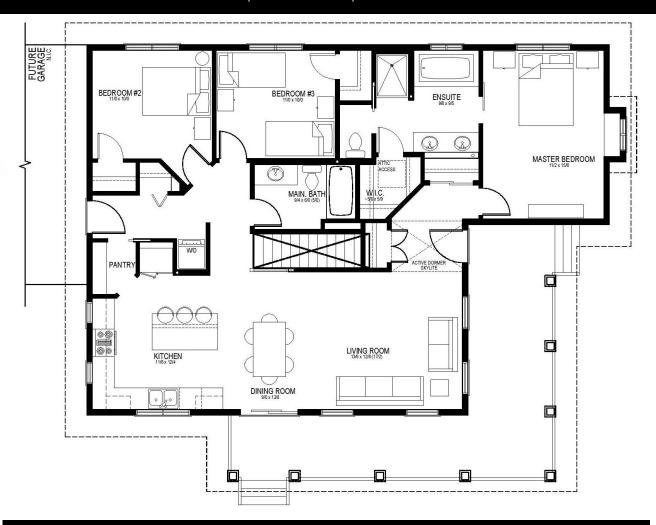

# ROCKFORD I | 1396 sq.ft.

The ROCKFORD | 47'x34' | 1396 sq.ft. | 3 Bedrooms | 2 Bathrooms \$188,139\*

YOUR PLAN OR OURS

Not exactly what you're looking for? All plans are fully customizable.

material and colours. Overall dimensions shown, excluding verandas May be shown with optional features, including, but not limited to

### The ROCKFORD I

#### A Private Retreat

WELCOME HOME to The Rockford I. This unique 1396sq.ft. plan is for the family who values sanctuary, with private space for each member of the family.

- Vaulted ceilings & open-plan living space make this home feel spacious.
- The completely separate luxury master suite will make you feel you have the whole house to yourself.
- Storage is no longer a problem with large closets and walk-in pantry.