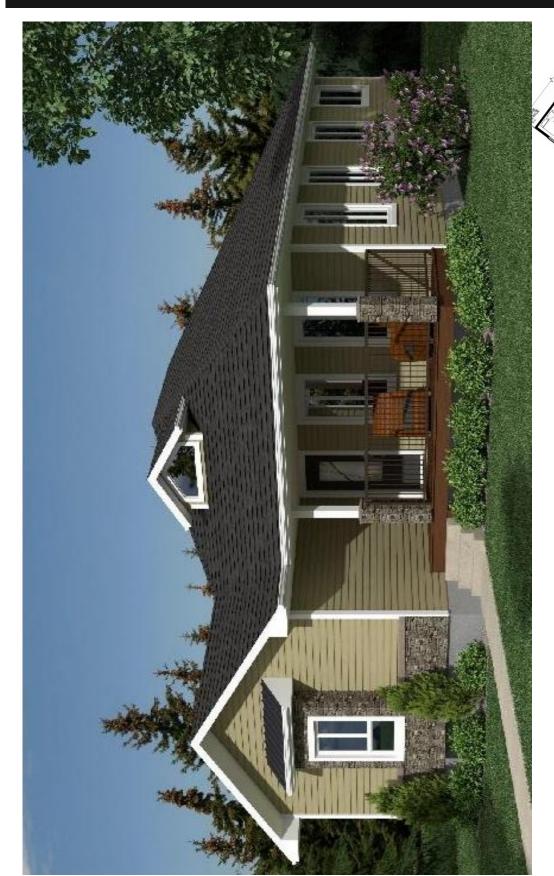

# ROCKFORD I | 1396 sq.ft.

The ROCKFORD | 47'x34' | 1396 sq.ft. | 3 Bedrooms | 2 Bathrooms \$188,139\*

YOUR PLAN OR OURS

Not exactly what you're looking for? All plans are fully customizable.

material and colours. Overall dimensions shown, excluding verandas May be shown with optional features, including, but not limited to

### The ROCKFORD I

#### A Private Retreat

WELCOME HOME to The Rockford I. This unique 1396sq.ft. plan is for the family who values sanctuary, with private space for each member of the family.

- Vaulted ceilings & open-plan living space make this home feel spacious.
- The completely separate luxury master suite will make you feel you have the whole house to yourself.
- Storage is no longer a problem with large closets and walk-in pantry.