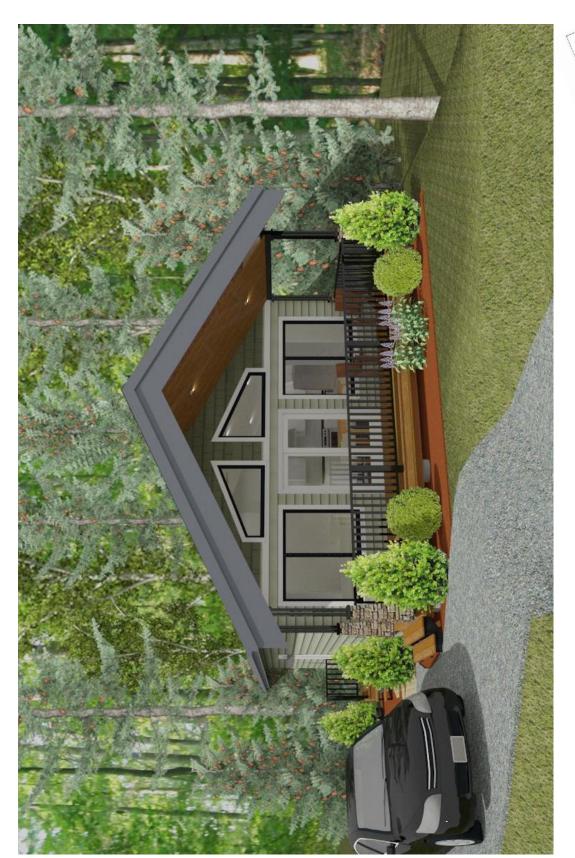

## HARPTREE | 888 sq.ft.

The HARPTREE | 37' x 24' | 888 sq.ft. | 3 Bedrooms | 1 Bathroom \$113,481\*

YOUR PLAN OR OURS

## The HARPTREE The Retreat

WELCOME to The Harptree. This 888 sq.ft. cottage brings you closer to nature, without breaking the budget.

- Vaulted ceilings & floor-to-ceiling windows let you enjoy the great outdoors even before you leave the Great Room.
- An extra large covered veranda expands your living space with room to eat *al fresco* and lounge in the shade.
- Main-floor laundry is just one of the comforts of home you won't be missing on your family holidays.