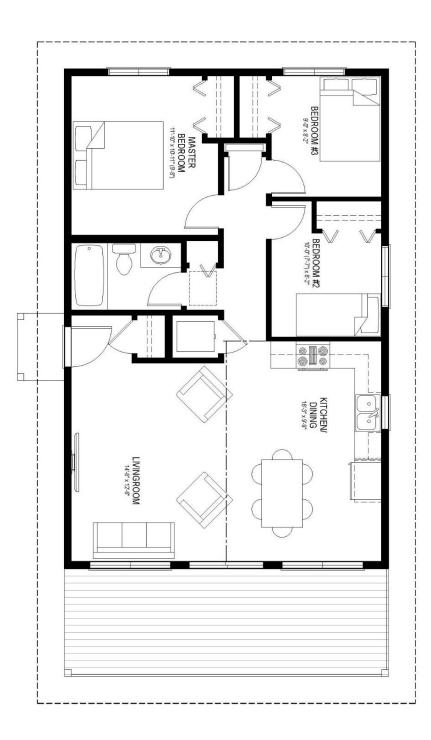

## HARPTREE | 888 sq.ft.

The HARPTREE | 37' x 24' | 888 sq.ft. | 3 Bedrooms | 1 Bathroom \$113,481\*

YOUR PLAN OR OURS

## The HARPTREE The Retreat

WELCOME to The Harptree. This 888 sq.ft. cottage brings you closer to nature, without breaking the budget.

- Vaulted ceilings & floor-to-ceiling windows let you enjoy the great outdoors even before you leave the Great Room.
- An extra large covered veranda expands your living space with room to eat *al fresco* and lounge in the shade.
- Main-floor laundry is just one of the comforts of home you won't be missing on your family holidays.