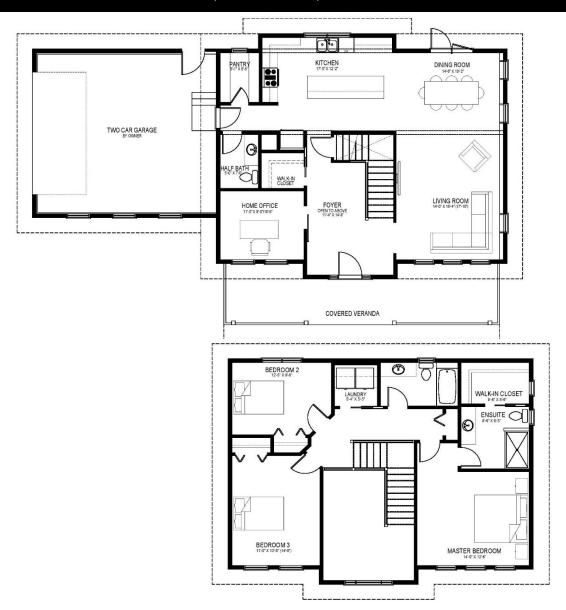

## IMPERIAL II | 2044 sq.ft.

The IMPERIAL II | 38'x32' | 2044 sq.ft. | 3 Bedrooms | 3 Bathrooms

YOUR PLAN OR OURS

Not exactly what you're looking for? All plans are fully customizable.

material and colours. Overall dimensions shown, excluding verandas. May be shown with optional features, including, but not limited to

## The IMPERIAL II

## The Classic Farm House

WELCOME HOME to The Imperial II. This home is as stately outside as it is warm & inviting inside. Possibly the perfect family home... but we'll let you decide.

- Semi-open plan lets you entertain effortlessly, while allowing privacy when you need it.
- "Traditional" meets "New" with the character of an older home & storage & luxury of a new build.
- Features include: a walk-in pantry, home office, 2nd-floor laundry, and grand entrance.