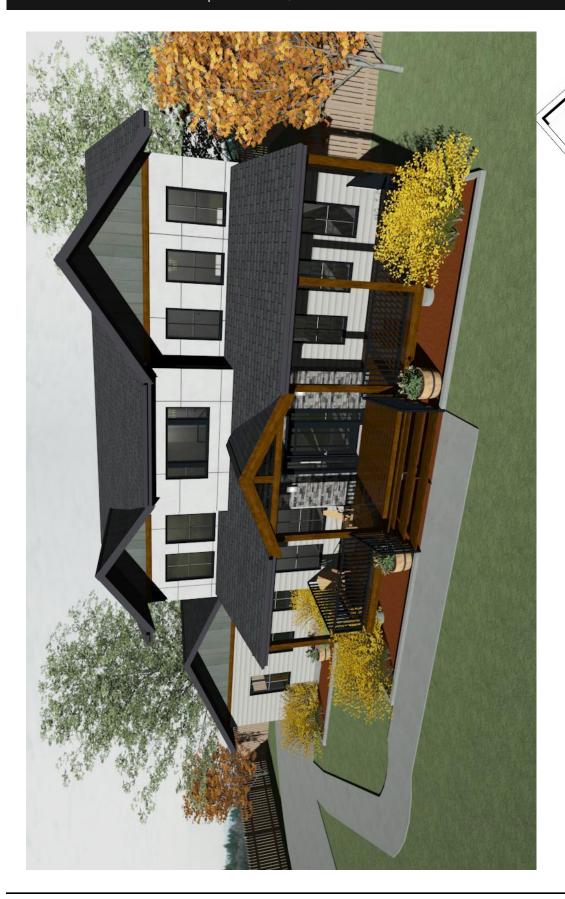

## IMPERIAL II | 2044 sq.ft.

The IMPERIAL II | 38'x32' | 2044 sq.ft. | 3 Bedrooms | 3 Bathrooms

YOUR PLAN OR OURS

Not exactly what you're looking for? All plans are fully customizable.

material and colours. Overall dimensions shown, excluding verandas. May be shown with optional features, including, but not limited to

## The IMPERIAL II

## The Classic Farm House

WELCOME HOME to The Imperial II. This home is as stately outside as it is warm & inviting inside. Possibly the perfect family home... but we'll let you decide.

- Semi-open plan lets you entertain effortlessly, while allowing privacy when you need it.
- "Traditional" meets "New" with the character of an older home & storage & luxury of a new build.
- Features include: a walk-in pantry, home office, 2nd-floor laundry, and grand entrance.