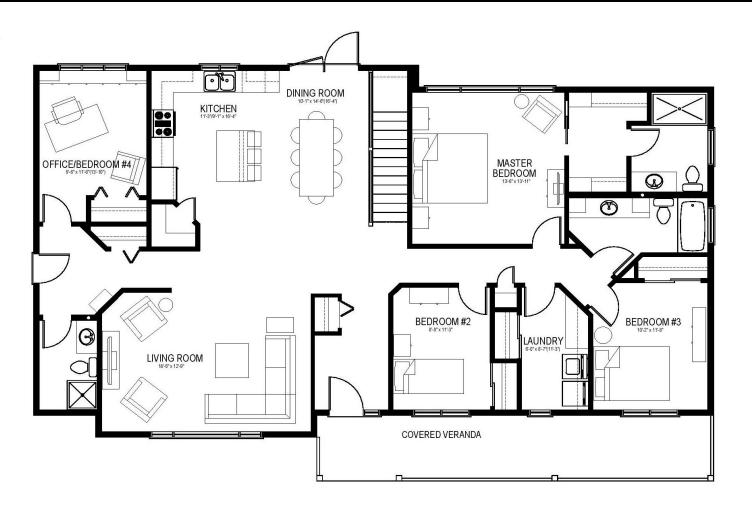

## **SPIRITWOOD PLAN** | 60' X 30' X 34' | 1907 SQ.FT.

2-Jan-20

## A Modern Ranch-Style Home

WELCOME HOME to The Spiritwood. If you love wide open spaces, this 1907 sq.ft. home is for you.

- Take in our famous Prairie sunsets on your new covered veranda.
- A large living area and vaulted ceilings make this home bright, airy & spacious.
- Custom built-ins throughout provide storage and instant character.
- Private 4th bedroom is perfect for working-from-home or hosting guests (or teens!)
- Dedicated main-floor laundry is located next to bedrooms for easier laundry days.