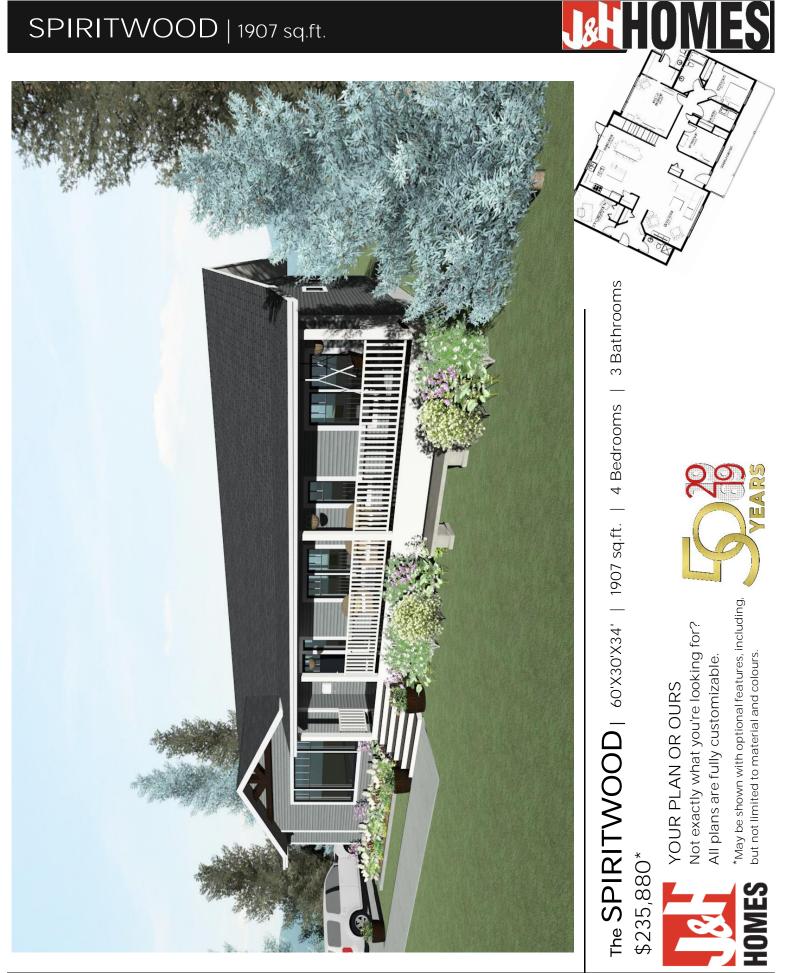

## SPIRITWOOD | 1907 sq.ft.

8

Western Canada's Most Trusted RTM Home Builder Since 1969 J&H Homes | 2505 Avenue C North, Saskatoon, SK | S7L 6A6 | www.jhhomes.com | 306.652.5322 | info@jhhomes.com

## **SPIRITWOOD PLAN** | 60' X 30' X 34' | 1907 SQ.FT.

2-Jan-20

## The SPIRITWOOD

## A Modern Ranch-Style Home

WELCOME HOME to The Spiritwood. If you love wide open spaces, this 1907 sq.ft. home is for you.

- Take in our famous Prairie sunsets on your new covered veranda.
- A large living area and vaulted ceilings make this home bright, airy & spacious.
- Custom built-ins throughout provide storage and instant character.
- Private 4th bedroom is perfect for working-from-home or hosting guests (or teens!)
- Dedicated main-floor laundry is located next to bedrooms for easier laundry days.