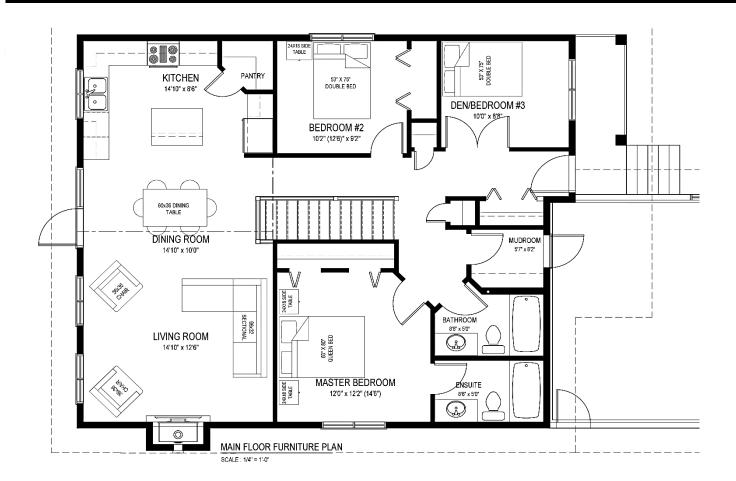

## GREGOIRE PLAN | 39' X 37' X 32' | 1211 SQ.FT.

## A Family Home in the City

WELCOME HOME to The Gregoire. This 1211 sq.ft. plan will be your family's oasis in the city.

- The covered veranda invites you to linger for morning coffee.
- Built for narrower lots, this 3 bedroom, 2 bathroom home feels spacious with its open site-lines and vaulted ceilings.
- Enjoy your own master ensuite and double closets.
- Extra storage in the mud room for all the winter coats and hockey equipment
- Winters seem shorter when you cozy up to the convenient natural gas fireplace.