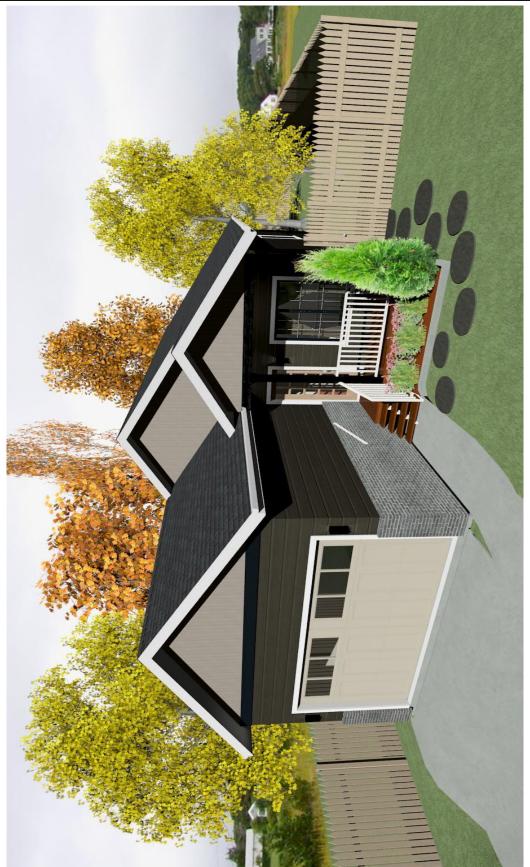

## GREGOIRE | 1211 sq.ft.

The GREGOIRE | 39'X37'X32' | 1211 sq.ft. | 3 Bedrooms \$141,331\*

YOUR PLAN OR OURS

Not exactly what you're looking for?

Western Canada's Most Trusted RTM Home Builder Since 1969

## A Family Home in the City

WELCOME HOME to The Gregoire. This 1211 sq.ft. plan will be your family's oasis in the city.

- The covered veranda invites you to linger for morning coffee.
- Built for narrower lots, this 3 bedroom, 2 bathroom home feels spacious with its open site-lines and vaulted ceilings.
- Enjoy your own master ensuite and double closets.
- Extra storage in the mud room for all the winter coats and hockey equipment
- Winters seem shorter when you cozy up to the convenient natural gas fireplace.