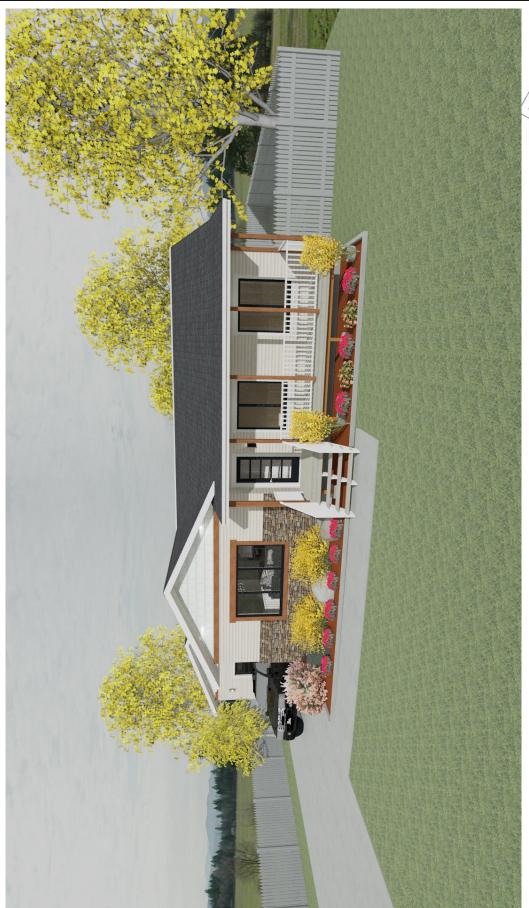

The WILLOWBROOK II | 28'X26'X42' | 1184 sq.ft. | 3 Bedrooms | 2 Bathrooms \$135,443.21\*

YOUR PLAN OR OURS

Not exactly what you're looking for? All plans are fully customizable.

\*May be shown with optional features, including, but not limited to material and colours.

## The WILLOWBROOK II

A Family Home

WELCOME HOME to The Willowbrook II. This well-planned home offers a spacious feel in a smaller foot print.

- Vaulted ceilings make this open plan feel like a larger home.
- A three-piece ensuite gives the adults in the house that privacy that makes for a happier home.
- The optional veranda shows off some stunnings views.
- Bedrooms are removed from the living area for easier entertaining.