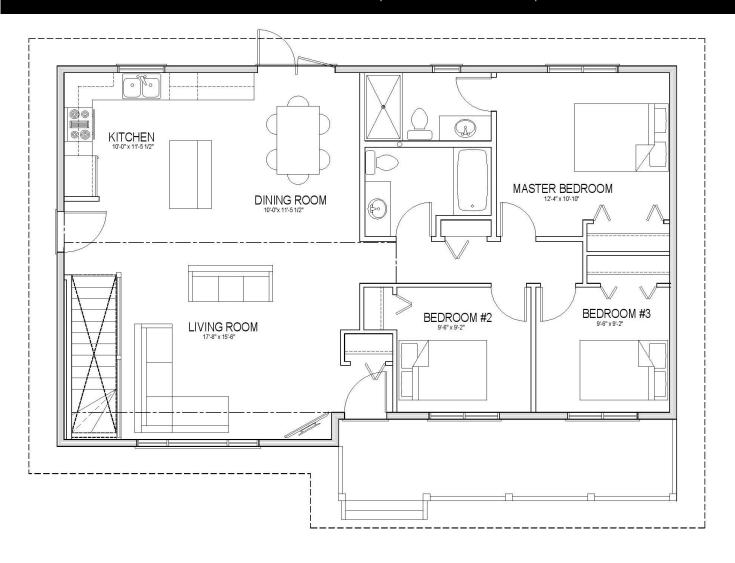

The WILLOWBROOK II | 28'X26'X42' | 1184 sq.ft. | 3 Bedrooms | 2 Bathrooms \$135,443.21\*

YOUR PLAN OR OURS

Not exactly what you're looking for? All plans are fully customizable.

\*May be shown with optional features, including, but not limited to material and colours.

## The WILLOWBROOK II

A Family Home

WELCOME HOME to The Willowbrook II. This well-planned home offers a spacious feel in a smaller foot print.

- Vaulted ceilings make this open plan feel like a larger home.
- A three-piece ensuite gives the adults in the house that privacy that makes for a happier home.
- The optional veranda shows off some stunnings views.
- Bedrooms are removed from the living area for easier entertaining.