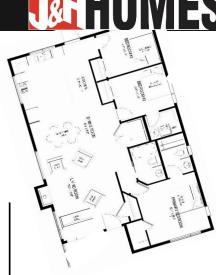

## STOCKHOLM I | 1226 sq.ft.

May be shown with optional features, including, but not limited to Not exactly what you're looking for? All plans are fully customizable.

The STOCKHOLM | 46'X28' | 1226 sq.ft. | 3 Bedrooms | 2 Bathrooms

- Exposed beams and walls of windows in the great room pay homage to the nature that surrounds your cottage.
- Your primary suite, complete with walk-in closet and 3-piece bath, is tucked away from the hub of family activity.
- A convenient gas fireplace lets you cosy up to a fire on colder nights.
- The large kitchen & dining room make for seamless family gatherings and generations of family memories.