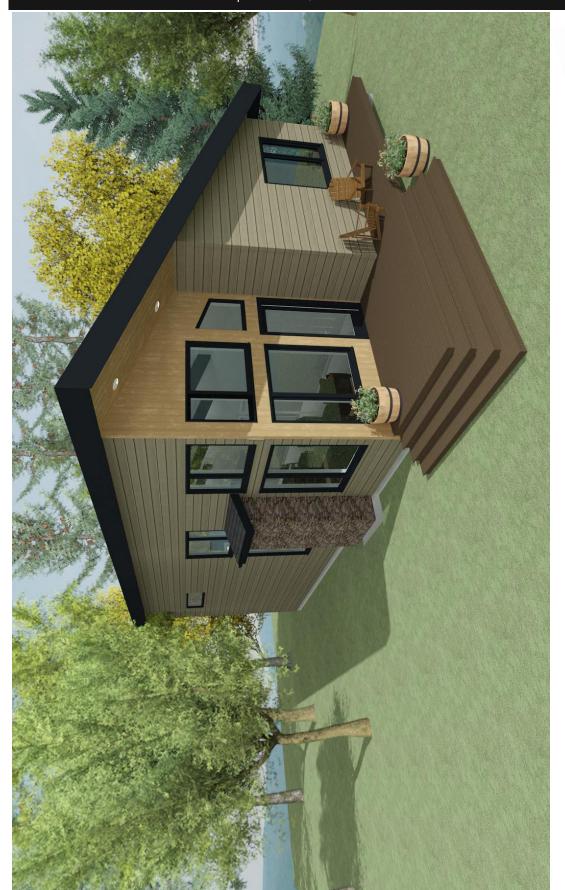

## STOCKHOLM I | 1226 sq.ft.

May be shown with optional features, including, but not limited to Not exactly what you're looking for? All plans are fully customizable.

The STOCKHOLM | 46'X28' | 1226 sq.ft. | 3 Bedrooms | 2 Bathrooms

## Where Nature Meets Luxury

WELCOME HOME to The Stockholm I. This 1226 sq.ft. cottage plan will have you the moment you step inside, with 17' ceilings, floor-to-ceiling windows, exposed beams, and natural gas fireplace.

- Exposed beams and walls of windows in the great room pay homage to the nature that surrounds your cottage.
- Your primary suite, complete with walk-in closet and 3-piece bath, is tucked away from the hub of family activity.
- A convenient gas fireplace lets you cosy up to a fire on colder nights.
- The large kitchen & dining room make for seamless family gatherings and generations of family memories.