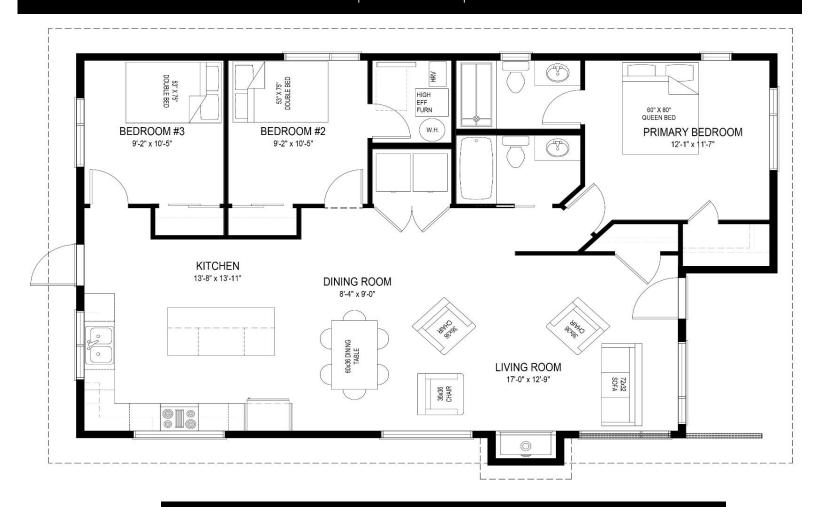

## STOCKHOLM I | 1226 sq.ft.

May be shown with optional features, including, but not limited to Not exactly what you're looking for? All plans are fully customizable.

The STOCKHOLM | 46'X28' | 1226 sq.ft. | 3 Bedrooms | 2 Bathrooms

- Exposed beams and walls of windows in the great room pay homage to the nature that surrounds your cottage.
- Your primary suite, complete with walk-in closet and 3-piece bath, is tucked away from the hub of family activity.
- A convenient gas fireplace lets you cosy up to a fire on colder nights.
- The large kitchen & dining room make for seamless family gatherings and generations of family memories.