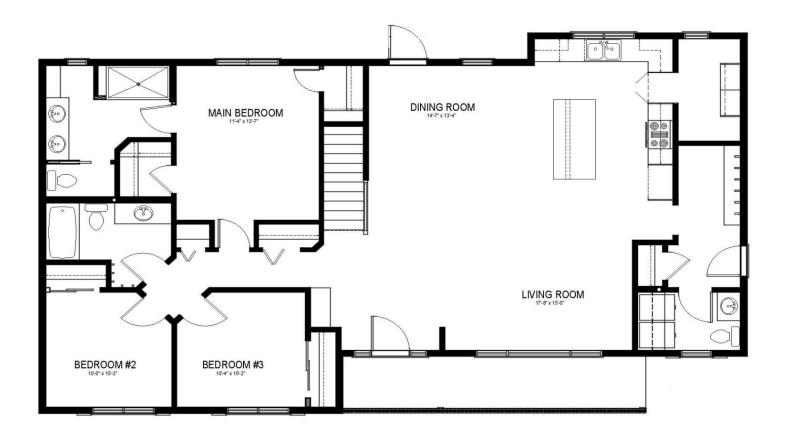

## VANGUARD 1616 sq.ft.

56'X33'4" | 1616 sq.ft. | 3 Bedrooms | 3 Bathrooms The VANGUARD

YOUR PLAN OR OURS

material and colours. Overall dimensions shown, excluding verandas. 'May be shown with optional features, including, but not limited to

- Immediately feel welcome as you enter your beautiful covered veranda.
- Enjoy the benefits of an open plan, without the drawbacks, with a large walk-in pantry.
- No one sees the mess with your convenient side entrance (to your future garage?), complete with bathroom, mudroom, and laundry.
- Two nice-sized bedrooms and your own principal suite make for a happy family.