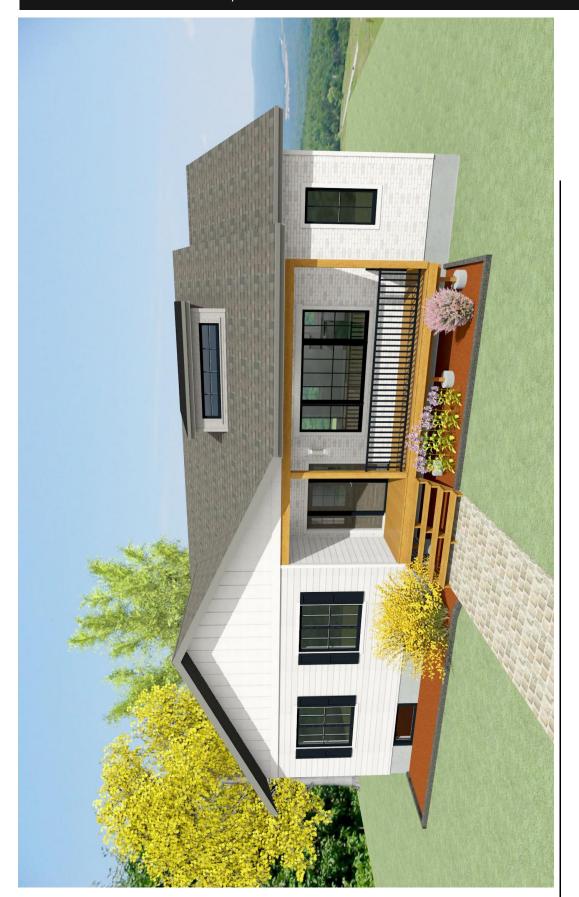

## VANGUARD 1616 sq.ft.

56'X33'4" | 1616 sq.ft. | 3 Bedrooms | 3 Bathrooms The VANGUARD

YOUR PLAN OR OURS

material and colours. Overall dimensions shown, excluding verandas. 'May be shown with optional features, including, but not limited to

## The Modern Farmhouse

WELCOME HOME to the 1616sq.ft. Vanguard. Practical, unfussy, and family-friendly, this ready-to-move home mixes simple Scandinavian style and unexpected modern twists and is truly a must-see. Classic, clean, and oh-so-welcoming.