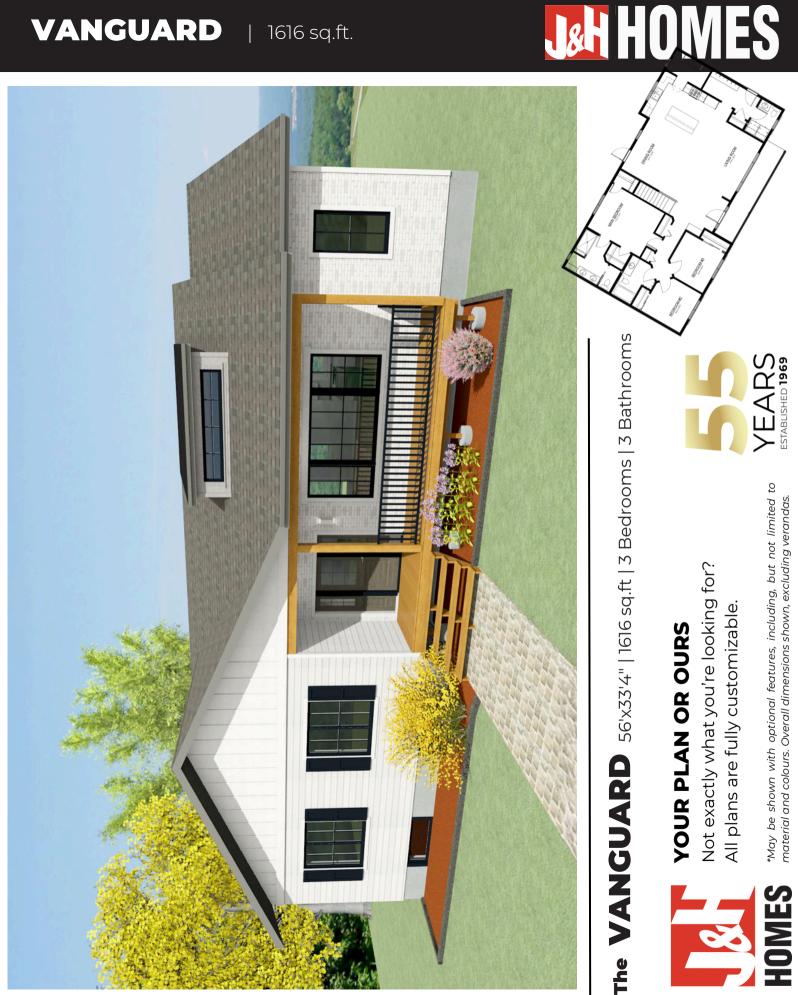

## VANGUARD 1616 sq.ft.

## VANGUARD | 56' X 33'4" | 1616 sq.ft.

## The Modern Farmhouse

**WELCOME HOME** to the 1616 sq.ft. Vanguard. Practical, unfussy, and family-friendly, this ready-to-move home mixes simple style with unexpected modern touches and is truly a must-see. Classic, clean, and oh-so-welcoming.

- Immediately feel welcome as you enter through your beautiful covered veranda.
- Enjoy the benefits of an open plan, without the drawbacks, with a large walk-in pantry.
- No one sees the mess with your convenient side entrance (to your future garage?), complete with bathroom, mud room, and laundry.
- Two nice-sized bedrooms and your own principal suite make for a happy family.