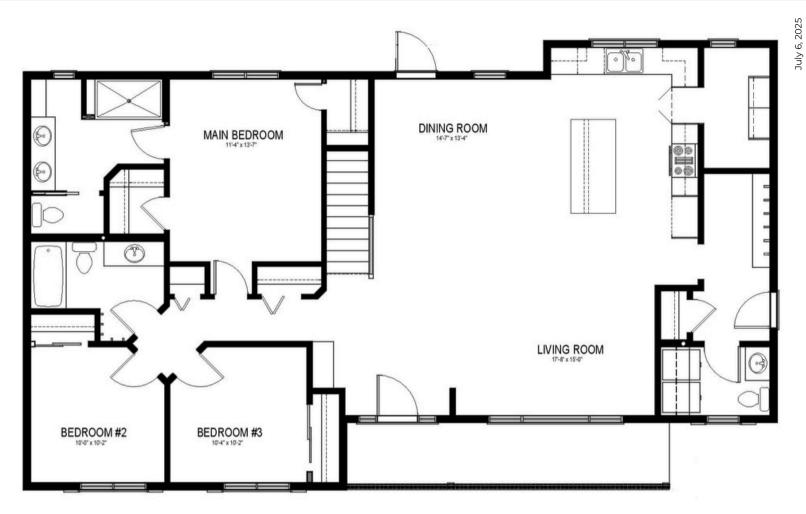

- Immediately feel welcome as you enter through your beautiful covered veranda.
- Enjoy the benefits of an open plan, without the drawbacks, with a large walk-in pantry.
- No one sees the mess with your convenient side entrance (to your future garage?), complete with bathroom, mud room, and laundry.
- Two nice-sized bedrooms and your own principal suite make for a happy family.