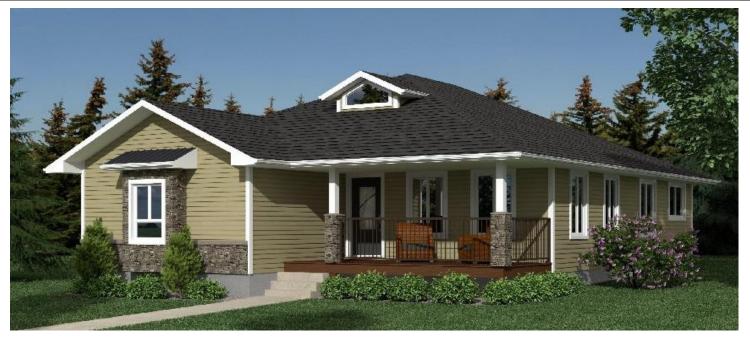

## 3 Bedrooms | 2 Bathrooms | 1396 sq.ft.

Large Living Area | Vaulted Ceilings | Walk-in Closet | Main Floor Laundry

### **ROCKFORD**

34'X35'X47' 1396 sq.ft. \$188,138.77

# ROCKFORD PLAN | 34' X 35' X 47' | 1396 SQ.FT.

14-Nov-18

#### HOME OPTIONS INCLUDED IN PRICING

TILE ABOVE KITCHEN COUNTERTOP

WOOD RAILING AT STAIRWELL

VAULTED CEILINGS - excludes entry

KITCHEN PENISULA

COTTAGE ROOF

**INSERT ON FRONT DOOR** 

UPGRADE TO 36"X 36" TILED WALL SHOWER

GLASS BLOCK WINDOW IN ENSUITE

**COVERED VERANDA** 

UPGRADE TO SWING DOORS THROUGH OUT

DORMER WINDOW ON FRONT

WINDOW SEAT IN MASTER

TOTAL \$188,138.27

\*GARAGE NOT INCLUDED\*

PRICES ARE SUBJECT TO CHANGE WITHOUT NOTICE, TAXES NOT INCLUDED.