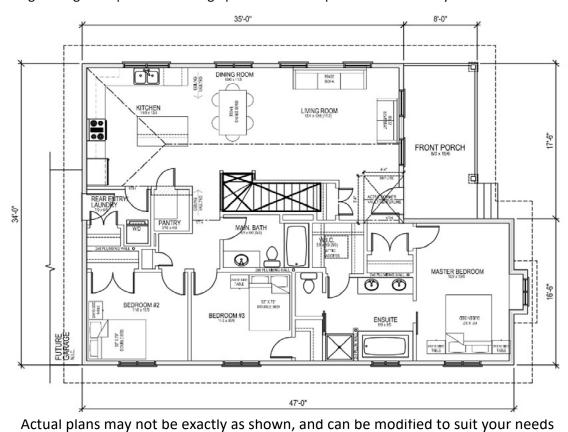

## 3 Bedrooms | 2 Bathrooms | 1396 sq.ft.

Large Living Area | Vaulted Ceilings | Walk-in Closet | Main Floor Laundry

### **ROCKFORD**

34'X35'X47' 1396 sq.ft. \$188,138.77

# ROCKFORD PLAN | 34' X 35' X 47' | 1396 SQ.FT.

14-Nov-18