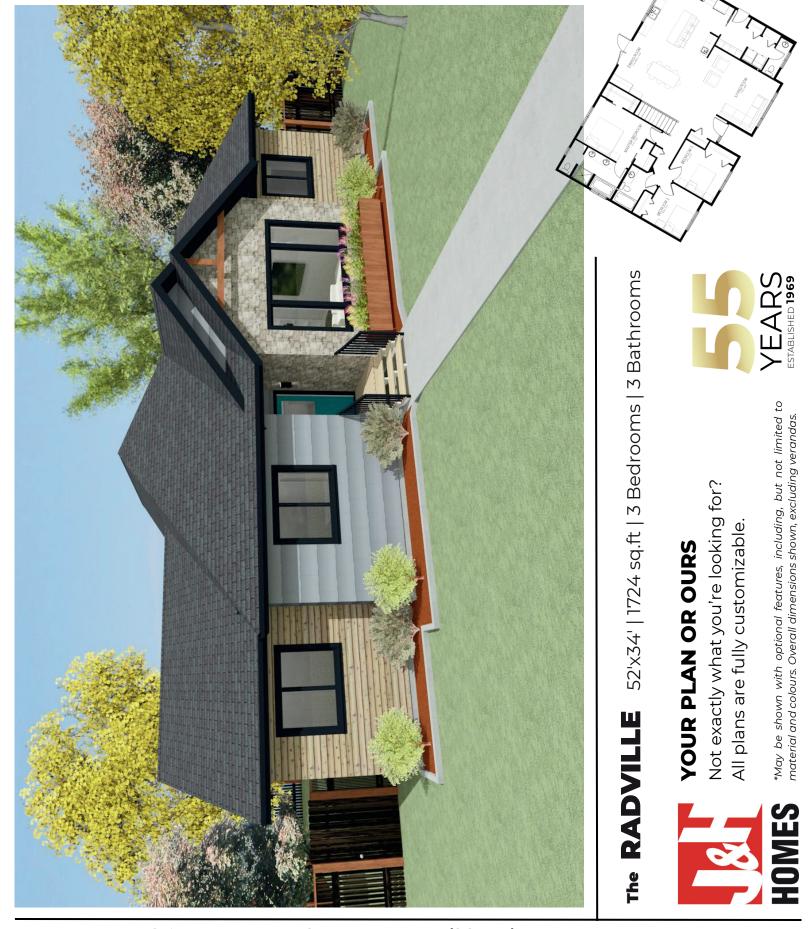

## **RADVILLE** | 52'X34' | 1724 sq.ft.

## A Family Home Fit for a Chef

**WELCOME HOME** to the Radville. Settle into a home that embraces the simple pleasure you feel when your family gathers around your table with the food you have prepared for them.

- A Chef's kitchen blends luxury with functionality, complete with walk-in pantry, large island, and separate prep area/coffee bar with a convenient second sink.
- The semi-open plan with huge dining area allows for easy entertaining with direct access to your backyard.
- A private "bedroom wing", including luxury primary suite, gives you a quiet place to wind down after your busy day.
- Convenient easy-access mud room / laundry / powder room off your future garage.