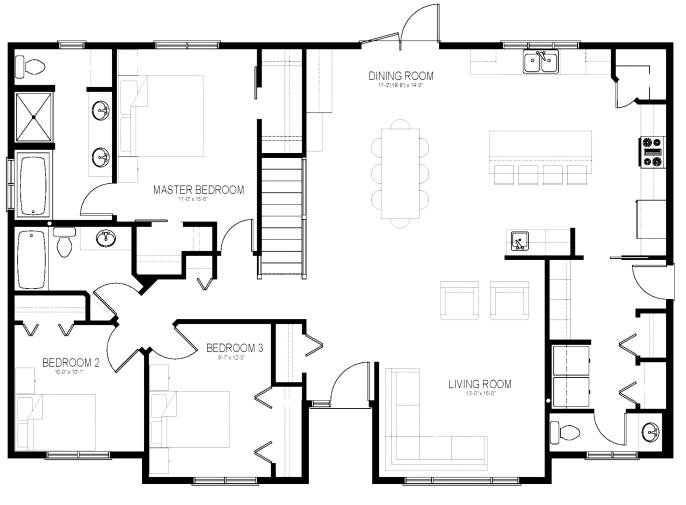

## **RADVILLE** | 52'X34' | 1724 sq.ft.

- A Chef's kitchen blends luxury with functionality, complete with walk-in pantry, large island, and separate prep area/coffee bar with a convenient second sink.
- The semi-open plan with huge dining area allows for easy entertaining with direct access to your backyard.
- A private "bedroom wing", including luxury primary suite, gives you a quiet place to wind down after your busy day.
- Convenient easy-access mud room / laundry / powder room off your future garage.