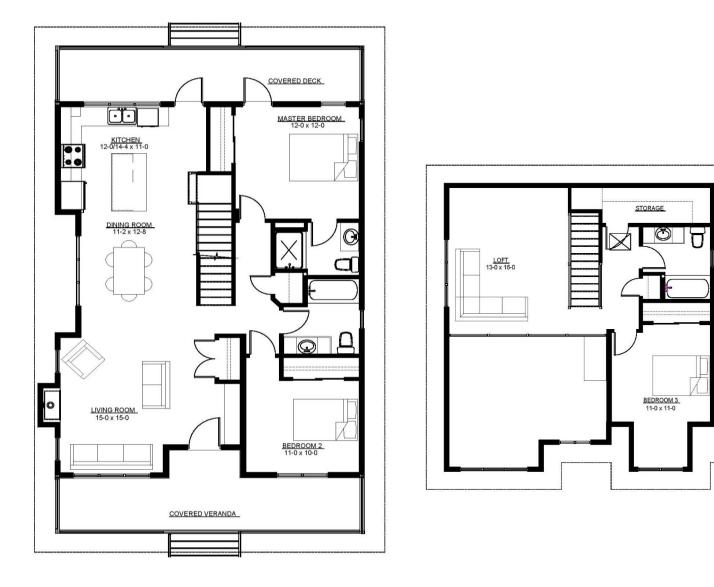

## KINGSMERE PLAN | 30' X 40' | 1804 SQ.FT.

#### The Craftsman Cottage

WELCOME to The Kingsmere. This 1804 sq.ft. cottage has room to gather with the entire family together, but also has lots of private spaces to sneak away for some quiet time.

- Covered verandas front and back allow you to chase the sun.
- A 2nd floor loft is the perfect getaway for reading or movies or for extra room when guests arrive.
- A large dining room means everyone eats together.
- Cuddle up to your natural gas fireplace on cooler evenings.