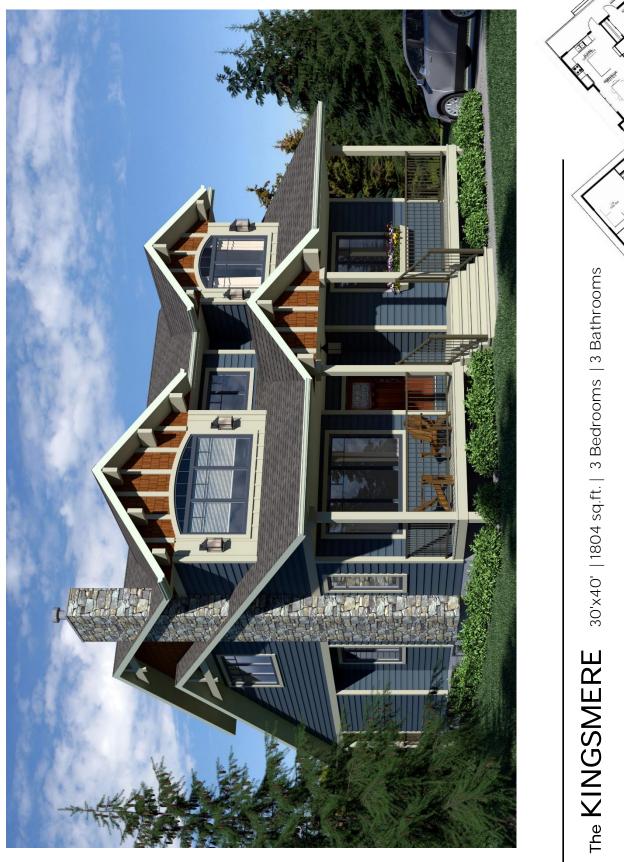

## KINGSMERE | 1804 sq.ft.

Western Canada's Most Trusted RTM Home Builder Since 1969 J&H Homes | 2505 Avenue C North, Saskatoon, SK | S7L 6A6 | www.jhhomes.com | 306.652.5322 | info@jhhomes.com

## KINGSMERE PLAN | 30' X 40' | 1804 SQ.FT.

### The KINGSMERE

#### The Craftsman Cottage

WELCOME to The Kingsmere. This 1804 sq.ft. cottage has room to gather with the entire family together, but also has lots of private spaces to sneak away for some quiet time.

- Covered verandas front and back allow you to chase the sun.
- A 2nd floor loft is the perfect getaway for reading or movies or for extra room when guests arrive.
- A large dining room means everyone eats together.
- Cuddle up to your natural gas fireplace on cooler evenings.