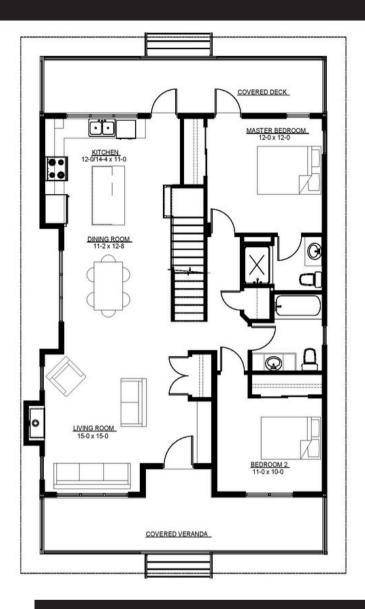

## J&H HOMES

The KINGSMERE 30'x40' | 1804 sq.ft. | 3 Bedrooms | 3 Bathrooms

## The craftsman cottage

**WELCOME** to the Kingsmere. This 1804 sq.ft. cottage has room to gather with your entire family together, but also has lots of private spaces to sneak away for some quiet time.

- Covered verandas front and back allow you to chase the sun.
- A 2<sup>nd</sup> floor loft is the perfect getaway for reading or movies or extra room when guests arrive.
- A large dining room means everyone eats together.
- Cuddle up to your natural gas fireplace on cooler evenings.