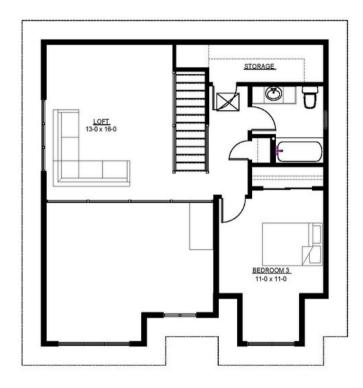

## J&H HOMES

The KINGSMERE 30'x40' | 1804 sq.ft. | 3 Bedrooms | 3 Bathrooms

- Covered verandas front and back allow you to chase the sun.
- A 2<sup>nd</sup> floor loft is the perfect getaway for reading or movies or extra room when guests arrive.
- A large dining room means everyone eats together.
- Cuddle up to your natural gas fireplace on cooler evenings.