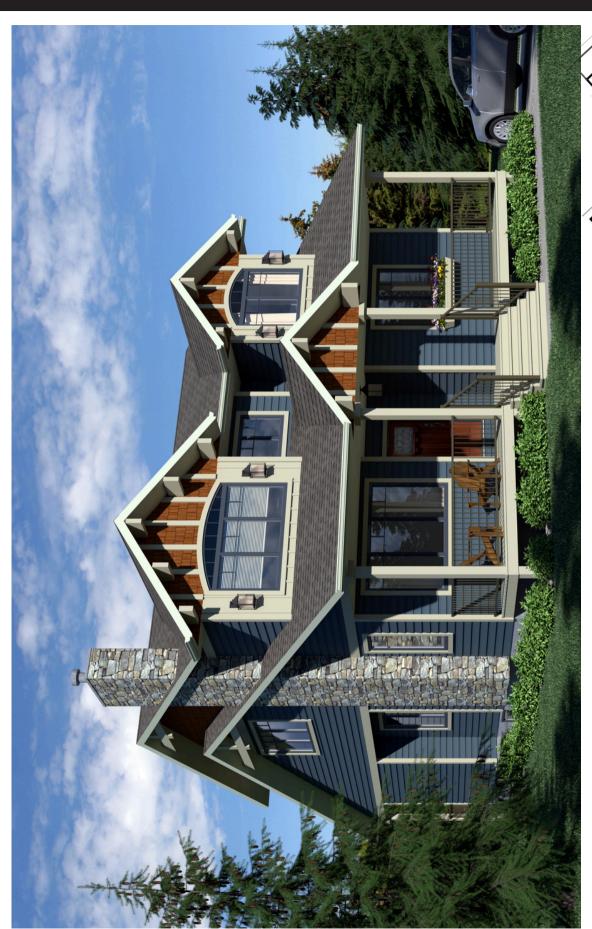

## J&H HOMES

The KINGSMERE 30'x40' | 1804 sq.ft. | 3 Bedrooms | 3 Bathrooms

## The craftsman cottage

**WELCOME** to the Kingsmere. This 1804 sq.ft. cottage has room to gather with your entire family together, but also has lots of private spaces to sneak away for some quiet time.

- Covered verandas front and back allow you to chase the sun.
- A 2<sup>nd</sup> floor loft is the perfect getaway for reading or movies or extra room when guests arrive.
- A large dining room means everyone eats together.
- Cuddle up to your natural gas fireplace on cooler evenings.