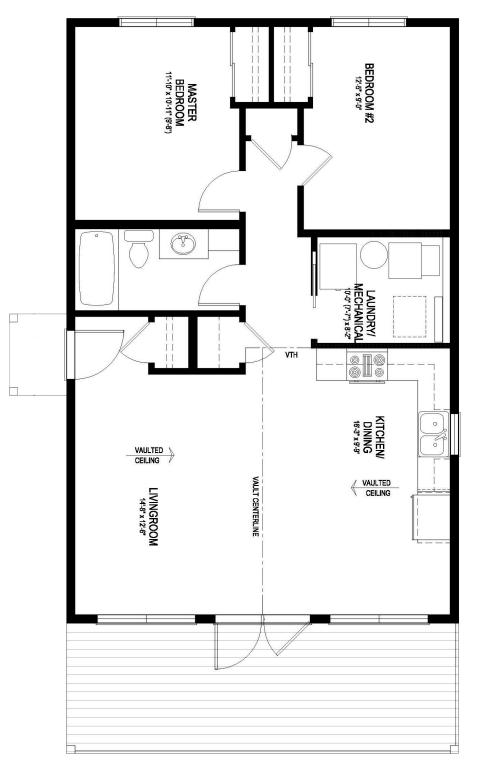

## HARPTREE | 888 sq.ft.

## HARPTREE | 37'X24' | 888 sq.ft.

## The Retreat

**WELCOME** to the Harptree. This 888 sq.ft. cottage brings you closer to nature, without breaking the budget.

- Vaulted ceilings and floor-toceiling windows let you enjoy the great outdoors even before you leave the Great Room.
- An extra large covered veranda expands your living space with room to eat *al fresco* and lounge in the shade.
- Main-floor laundry is just one of the comforts of home you won't be missing on your family holidays.