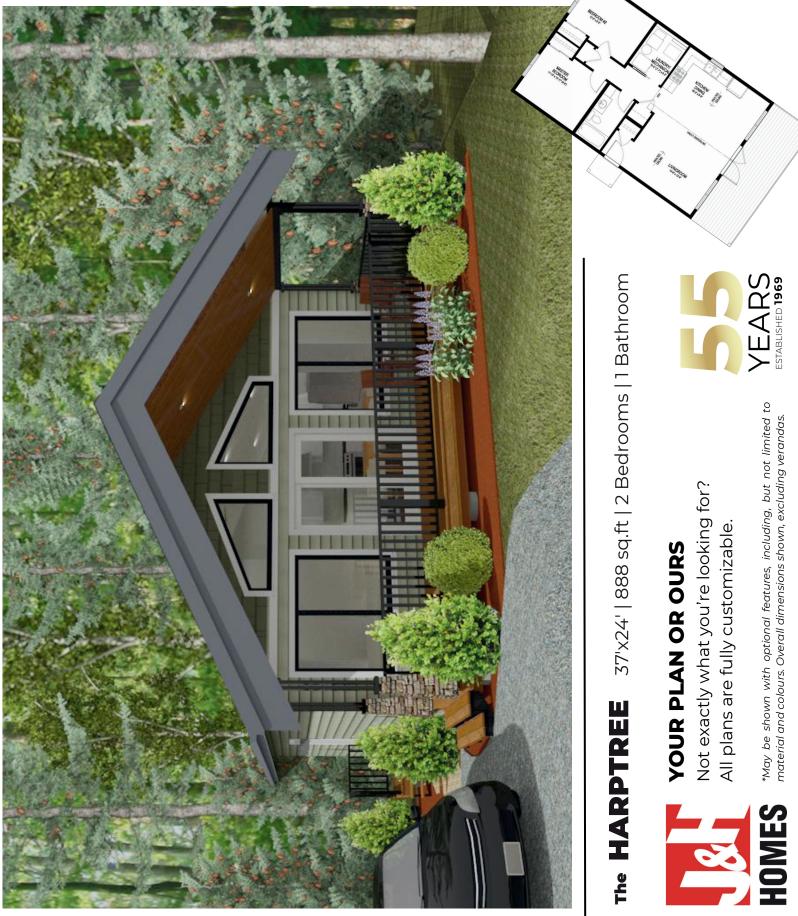

## HARPTREE | 888 sq.ft.

## HARPTREE | 37'X24' | 888 sq.ft.

## The Retreat

**WELCOME** to the Harptree. This 888 sq.ft. cottage brings you closer to nature, without breaking the budget.

- Vaulted ceilings and floor-toceiling windows let you enjoy the great outdoors even before you leave the Great Room.
- An extra large covered veranda expands your living space with room to eat *al fresco* and lounge in the shade.
- Main-floor laundry is just one of the comforts of home you won't be missing on your family holidays.