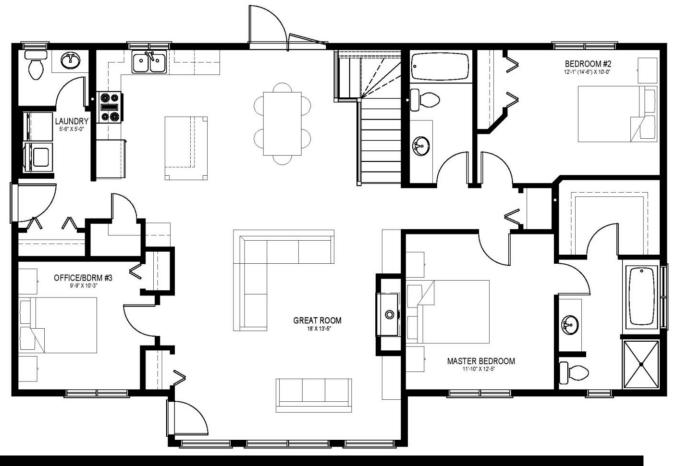

## GRANDVIEW PLAN | 52' X 32' | 1532 SQ.FT.

## The GRANDVIEW

The Ranch with a View

WELCOME to The Grandview. This 1532 sq.ft. plan features wide open living space with easy connection to the outdoors.

- Vaulted ceilings and rake-head windows bathe this home in natural light and allow your view to shine.

- Garden Doors to your future deck, plus 2 additional entry doors, give you easy access to the outdoors.

- A separate 3rd bedroom is perfect as an office or for a bedroom for guests or your growing teenager.

- The primary bedroom is all your own with over-sized walk-in closet and convenient ensuite.

IVIVILOWestern Canada's Most Trusted RTM Home Builder Since 1969J&H Homes | 2505 Avenue C North, Saskatoon, SK | S7L 6A6 | www.jhhomes.com | 306.652.5322 | info@jhhomes.com