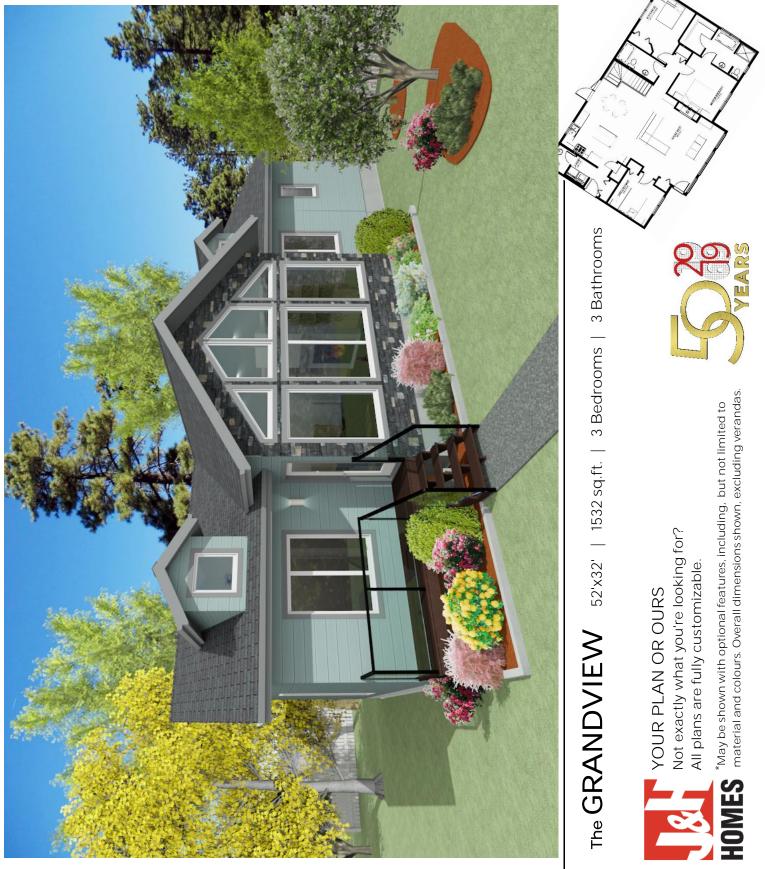

## GRANDVIEW | 1532 sq.ft.

## GRANDVIEW PLAN | 52' X 32' | 1532 SQ.FT.

## The GRANDVIEW

The Ranch with a View

WELCOME to The Grandview. This 1532 sq.ft. plan features wide open living space with easy connection to the outdoors.

- Vaulted ceilings and rake-head windows bathe this home in natural light and allow your view to shine.

- Garden Doors to your future deck, plus 2 additional entry doors, give you easy access to the outdoors.

- A separate 3rd bedroom is perfect as an office or for a bedroom for guests or your growing teenager.

- The primary bedroom is all your own with over-sized walk-in closet and convenient ensuite.

IVIVILOWestern Canada's Most Trusted RTM Home Builder Since 1969J&H Homes | 2505 Avenue C North, Saskatoon, SK | S7L 6A6 | www.jhhomes.com | 306.652.5322 | info@jhhomes.com