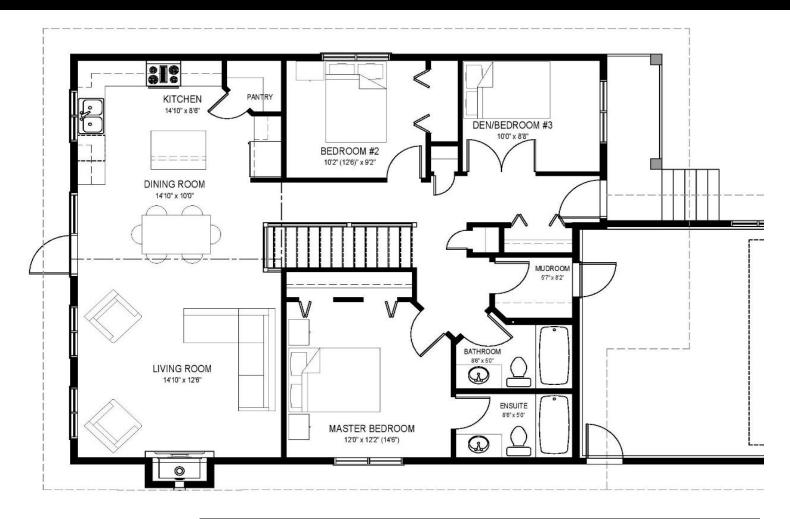

## GREGOIRE | 1211 sq.ft.

## GREGOIRE PLAN | 32' X 39' | 1211 SQ.FT.

### The GREGOIRE *A Family Home in the City*

WELCOME HOME to The Gregoire. This 1211 sq.ft. plan will be your family's oasis in the city.

- The covered veranda invites you to linger for morning coffee.
- Built for narrower lots, this 3 bedroom, 2 bathroom home feels
- spacious with its open site-lines and vaulted ceilings.
- Enjoy your own master ensuite and double closets.
- The extra storage in the mud room will have you wondering how you ever managed without it.

- Winters seem shorter when you cozy up to the convenient natural gas fireplace.

Western Canada's Most Trusted RTM Home Builder Since 1969

J&H Homes | 2505 Avenue C North, Saskatoon, SK | S7L 6A6 | www.jhhomes.com | 306.652.5322 | info@jhhomes.com