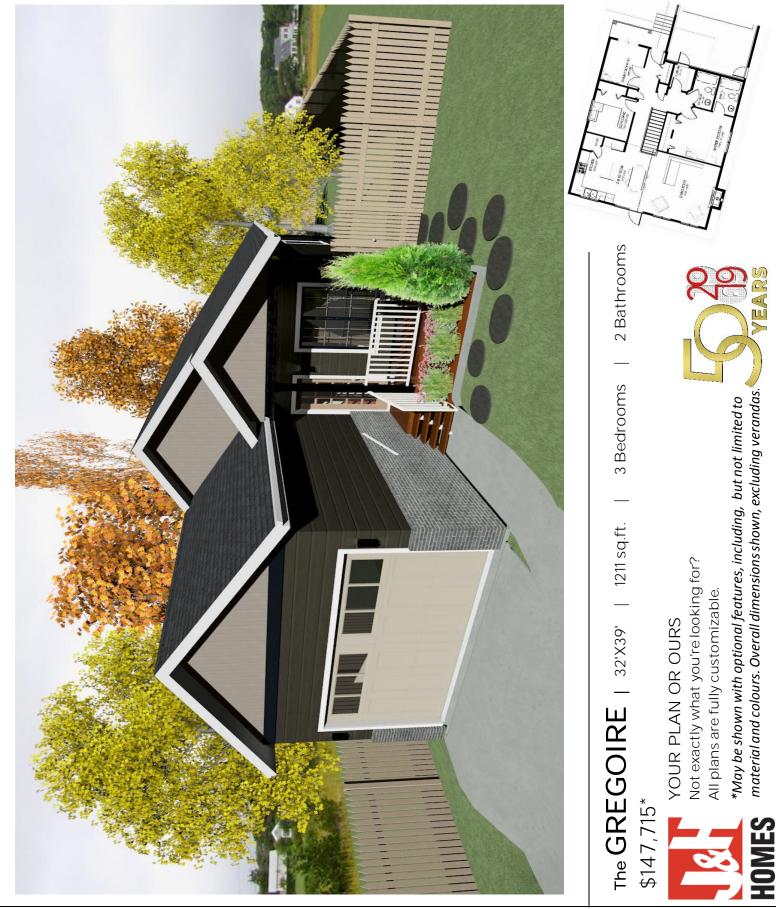

## GREGOIRE | 1211 sq.ft.

## GREGOIRE PLAN | 32' X 39' | 1211 SQ.FT.

### The GREGOIRE *A Family Home in the City*

WELCOME HOME to The Gregoire. This 1211 sq.ft. plan will be your family's oasis in the city.

- The covered veranda invites you to linger for morning coffee.
- Built for narrower lots, this 3 bedroom, 2 bathroom home feels
- spacious with its open site-lines and vaulted ceilings.
- Enjoy your own master ensuite and double closets.
- The extra storage in the mud room will have you wondering how you ever managed without it.

- Winters seem shorter when you cozy up to the convenient natural gas fireplace.

Western Canada's Most Trusted RTM Home Builder Since 1969

J&H Homes | 2505 Avenue C North, Saskatoon, SK | S7L 6A6 | www.jhhomes.com | 306.652.5322 | info@jhhomes.com