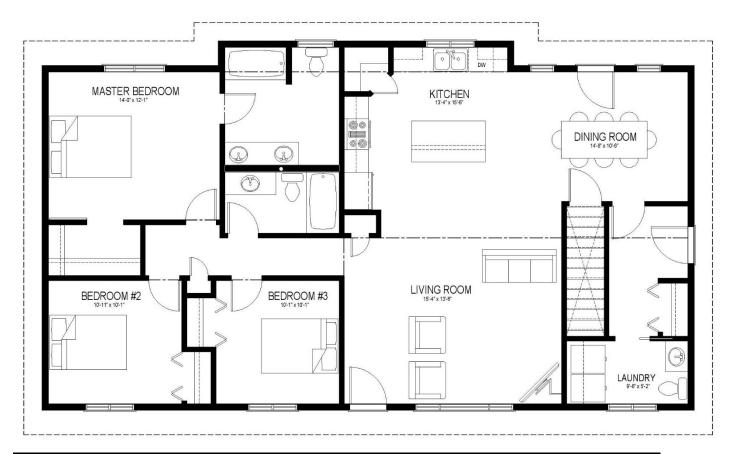

## EASTEND PLAN | 53' X 30' | 1532 SQ.FT.

- Vaulted ceilings make the 1532 sq.ft. footprint even larger.
- The master suite is all about you... right down to the double vanity and walk-in closet.
- Easy-access mud room / laundry / bathroom off your future garage.
- Large open kitchen with pantry and island with space for casual dining.
- Your living space is further expanded with access to your backyard from your dining room.