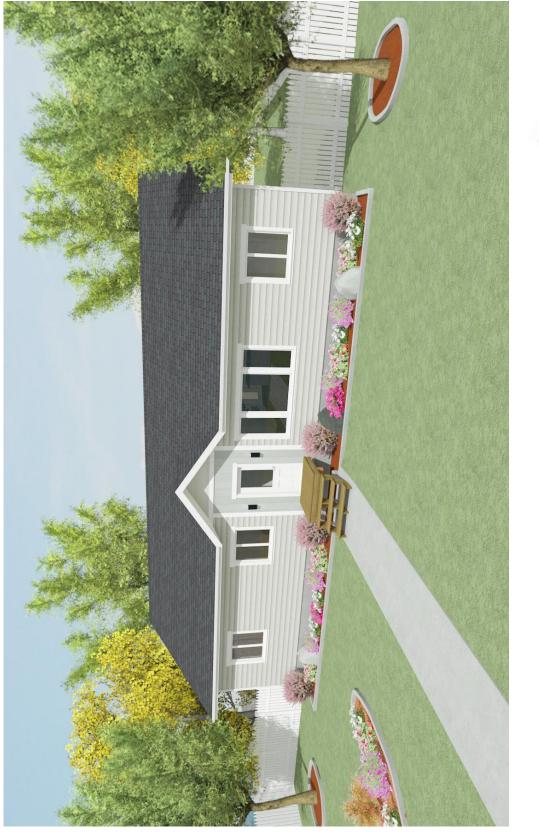

## EASTEND | 1532 sq.ft.

## The EASTEND

The Affordable Prairie Ranch

WELCOME to The Eastend. If you love our open and spacious Shaunavon II plan, but don't need all the bells & whistles this may be the one. Still loads of room to breathe and space for everyone, but without the dormer windows and covered veranda, and at a lower price.

- Vaulted ceilings make the 1532 sq.ft. footprint even larger.
- The master suite is all about you... right down to the double vanity and walk-in closet.
- Easy-access mud room / laundry / bathroom off your future garage.
- Large open kitchen with pantry and island with space for casual dining.
- Your living space is further expanded with access to your backyard from your dining room.