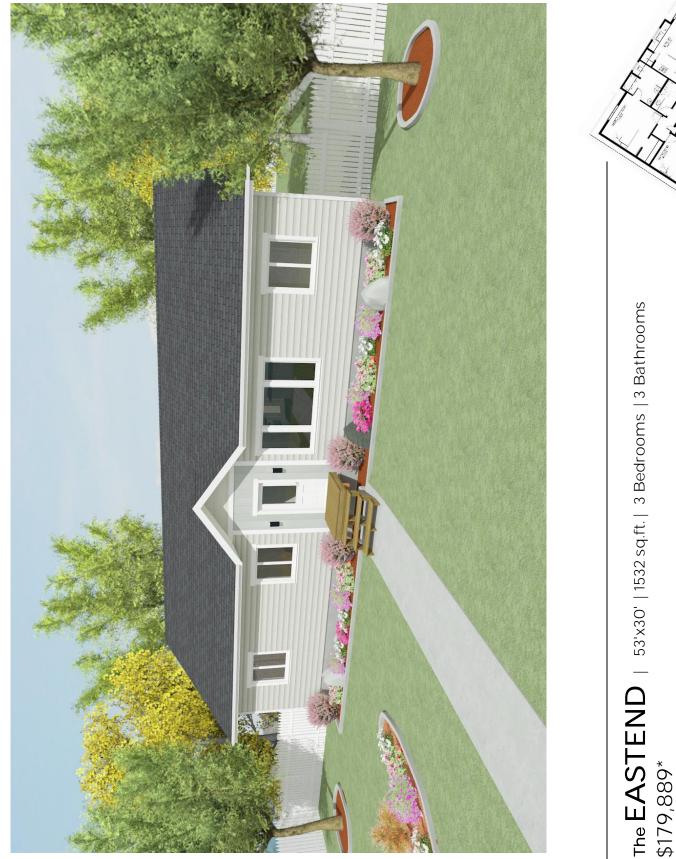

## EASTEND | 1532 sq.ft.

All plans are fully customizable. \*May be shown with optional features, including, but not limited to material and colours. Overall dimensions shown, excluding verandas.

Not exactly what you're looking for?

## EASTEND PLAN | 53' X 30' | 1532 SQ.FT.

## The EASTEND

The Affordable Prairie Ranch

WELCOME to The Eastend. If you love our open and spacious Shaunavon II plan, but don't need all the bells & whistles this may be the one. Still loads of room to breathe and space for everyone, but without the dormer windows and covered veranda, and at a lower price.

- Vaulted ceilings make the 1532 sq.ft. footprint even larger.
- The master suite is all about you... right down to the double vanity and walk-in closet.
- Easy-access mud room / laundry / bathroom off your future garage.
- Large open kitchen with pantry and island with space for casual dining.
- Your living space is further expanded with access to your backyard from your dining room.