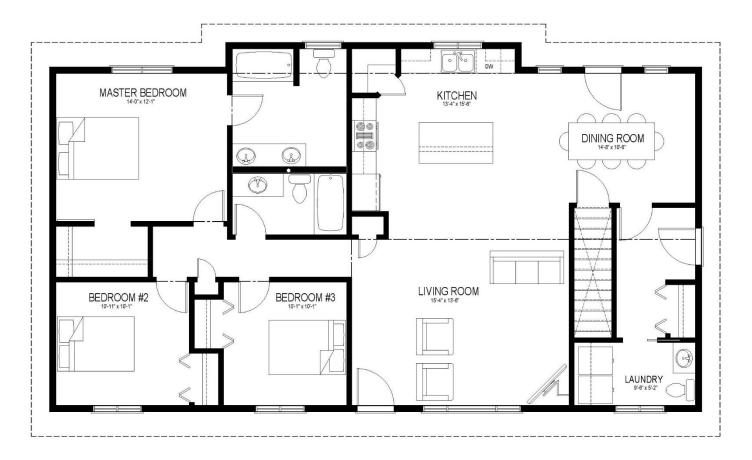

## EASTEND PLAN | 53' X 30' | 1532 SQ.FT.

- Vaulted ceilings make the 1532 sq.ft. footprint even larger.
- The master suite is all about you... right down to the double vanity and walk-in closet.
- Easy-access mud room / laundry / bathroom off your future garage.
- Large open kitchen with pantry and island with space for casual dining.
- Your living space is further expanded with access to your backyard from your dining room.