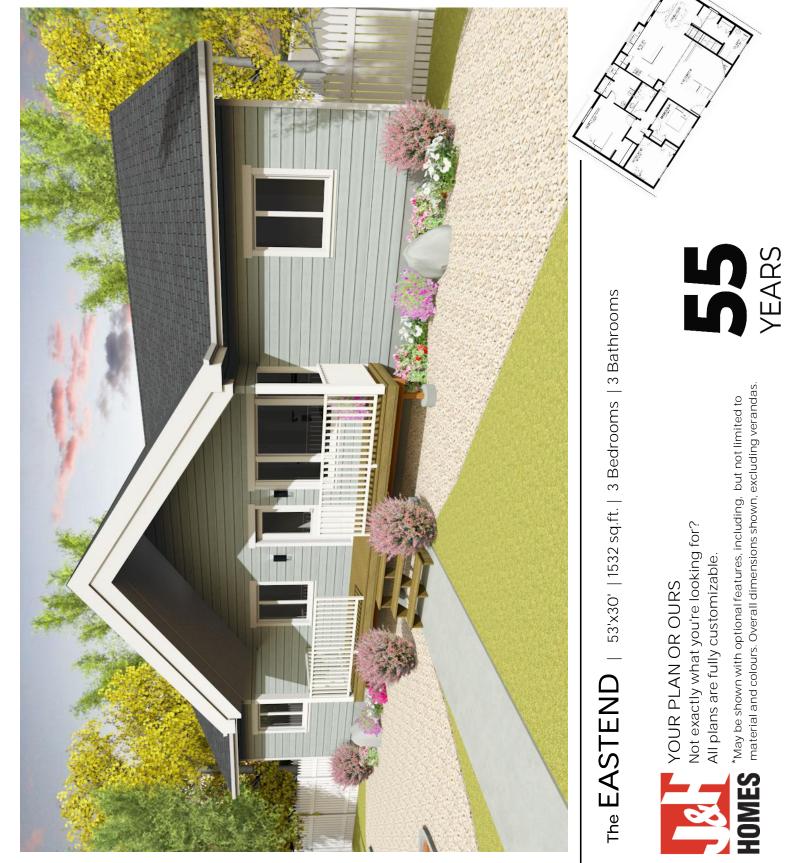

## EASTEND | 1532 sq.ft.

## EASTEND PLAN | 53' X 30' | 1532 SQ.FT.

## The EASTEND

The Affordable Prairie Ranch

WELCOME to The Eastend. If you love our open and spacious Shaunavon plan, but don't need all the bells & whistles, this may be the one. You still get loads of room to breathe and space for everyone, but in a simpler plan, and at a lower price.

- Vaulted ceilings make the 1532 sq.ft. footprint even larger.
- The primary suite is all about you... right down to the double vanity and walk-in closet.
- Easy-access mud room / laundry / bathroom off your future garage.
- Large open kitchen with pantry and island with space for casual dining.
- Your living space expands into your backyard, with easy access from your dining room.