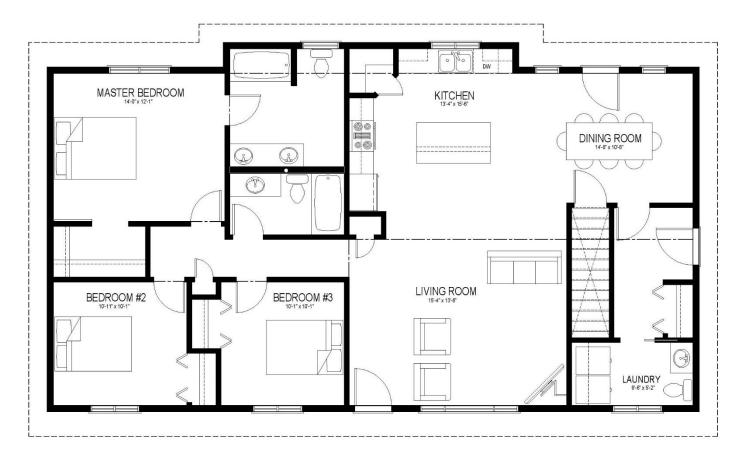

- Vaulted ceilings make the 1532 sq.ft. footprint even larger.
- The primary suite is all about you... right down to the double vanity and walk-in closet.
- Easy-access mud room / laundry / bathroom off your future garage.
- Large open kitchen with pantry and island with space for casual dining.
- Your living space expands into your backyard, with easy access from your dining room.