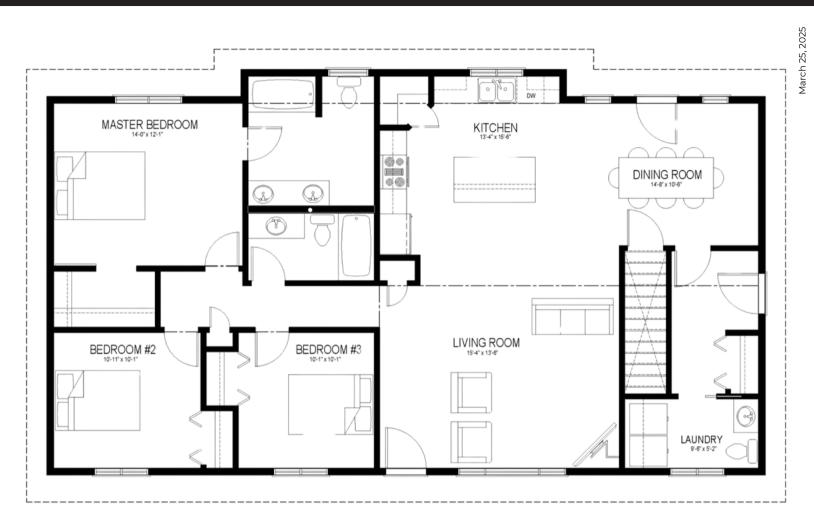

## **YOUR PLAN OR OURS**

The EASTEND 53'x30' | 1532 sq.ft. | 3 Bedrooms | 3 Bathrooms

Not exactly what you're looking for? All plans are fully customizable.

\*May be shown with optional features, including, but not limited to material and colours. Overall dimensions shown, excluding verandas.

- Vaulted ceilings make the 1532 sq.ft. footprint feel even larger.
- The primary suite is all about you... right down to the double vanity and walk-in closet.
- Easy-access mud room / laundry / bathroom off your future garage.
- Large open kitchen with pantry and island with space for casual dining.
- Your living space expands into your backyard with easy access from your dining room.