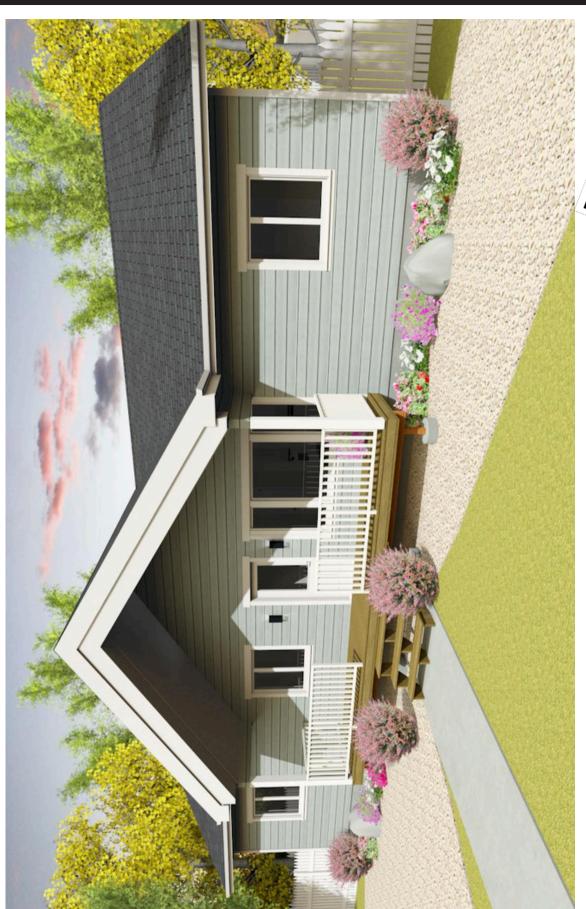

## **YOUR PLAN OR OURS**

The EASTEND 53'x30' | 1532 sq.ft. | 3 Bedrooms | 3 Bathrooms

Not exactly what you're looking for? All plans are fully customizable.

\*May be shown with optional features, including, but not limited to material and colours. Overall dimensions shown, excluding verandas.

## The Affordable Prairie Ranch

**WELCOME HOME** to the Eastend. If you love our open and spacious Shaunavon plan, but don't need all the bells & whistles, this may be the one. You still get loads of room to breathe and space for everyone, but in a simpler plan, and at a lower price.

- Vaulted ceilings make the 1532 sq.ft. footprint feel even larger.
- The primary suite is all about you... right down to the double vanity and walk-in closet.
- Easy-access mud room / laundry / bathroom off your future garage.
- Large open kitchen with pantry and island with space for casual dining.
- Your living space expands into your backyard with easy access from your dining room.