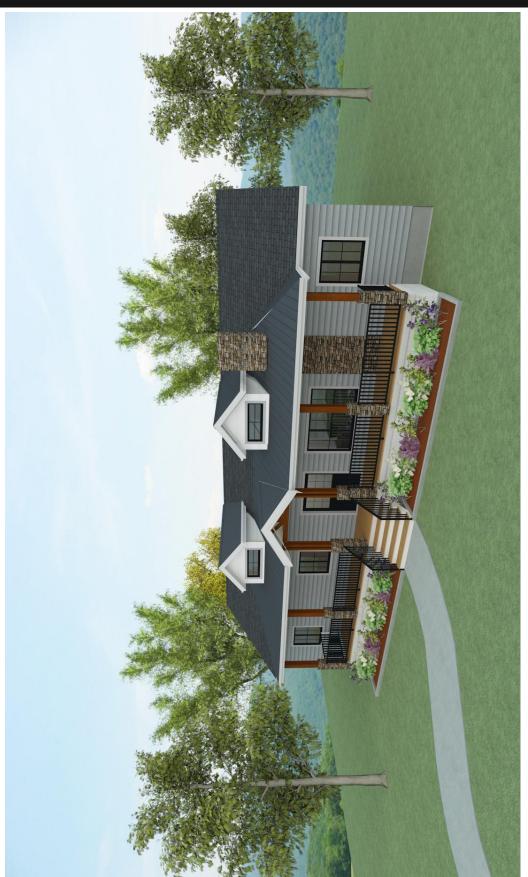

## CUSTOM SHAUNAVON | 1880 sq.ft.

The CUSTOM SHAUNAVON 65'X34'X36'

1880 sq.ft.

YOUR PLAN OR OURS
Not exactly what you're looking for?
All plans are fully customizable.

material and colours. Overall dimensions shown, excluding verandas

## The CUSTOM SHAUNAVON $\mathcal{A}$ Custom

A Custom Prairie Ranch House

WELCOME HOME to The Custom Shaunavon. This 1880 sq.ft. plan will be your everyday getaway to the simple life.

- A 48' covered veranda invites you to linger for morning coffee.
- Vaulted dormers fill your living space with natural light
- Open to both living room and kitchen, the dining room allows access to the back yard through double garden doors.
- Rustic cedar beams and the custom tiled tub provide charm to the spacious primary suite, while the walk-in closet allows for superior storage and organization.
- Winters seem shorter when you cozy up to the convenient natural gas fireplace.
- You'll love the convenience of main-floor laundry, connected to the