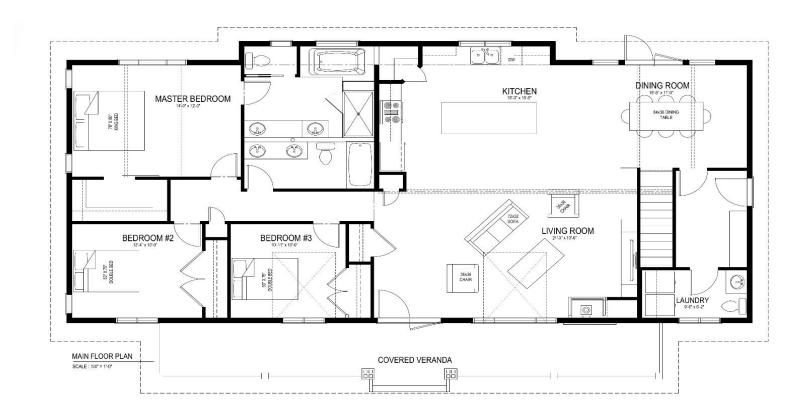

## CUSTOM SHAUNAVON | 1880 sq.ft.

The CUSTOM SHAUNAVON 65'X34'X36'

1880 sq.ft.

YOUR PLAN OR OURS
Not exactly what you're looking for?
All plans are fully customizable.

material and colours. Overall dimensions shown, excluding verandas

## The CUSTOM SHAUNAVON $\mathcal{A}$ Custom

A Custom Prairie Ranch House

WELCOME HOME to The Custom Shaunavon. This 1880 sq.ft. plan will be your everyday getaway to the simple life.

- A 48' covered veranda invites you to linger for morning coffee.
- Vaulted dormers fill your living space with natural light
- Open to both living room and kitchen, the dining room allows access to the back yard through double garden doors.
- Rustic cedar beams and the custom tiled tub provide charm to the spacious primary suite, while the walk-in closet allows for superior storage and organization.
- Winters seem shorter when you cozy up to the convenient natural gas fireplace.
- You'll love the convenience of main-floor laundry, connected to the