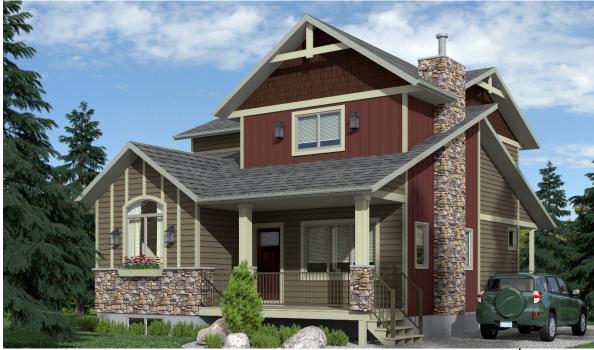

## CREAN | 1675 sq.ft.

# **J&HOMES**

**3 Bedrooms | 2 Bathrooms | 1675 sq.ft.** Large living room | Gas Fireplace | 2 Covered Veradas

CREAN 40'X28'X31' 1675 sq.ft. \$252,702.96

## CREAN PLAN | 40' X 28' X 31' | 1675 SQ.FT.

#### HOME OPTIONS INCLUDED IN PRICING

ISLAND IN KITCHEN 36" X 66"

NAT GAS FIREPLACE standard finish (includes wood mantel and tile surround) WINDOW & DOOR TRIM AND ARCHITECTURAL ACCESSORIES WINDOW GRILLS ON ALL WINDOWS 9' WALLS ON MAIN FLOOR VAULTED CEILING BEDROOM #1 1 - ARCHTOP WINDOWS ON FRONT 1 - OVERSIZED WINDOW SINGLE GARDEN DOOR CHIMNEY CHASE AS PER PLAN TILE FOR BACKSPLASH CRAFTSMAN STYLE ENTRY DOOR C/W INSERT 60" X 34" 1 PC SHOWER RAILING/GUARDRAIL AT STAIRWELL & OPEN AREA WOOD W/METAL SPINDLES COVERED VERANDA FRONT COVERED VERANDA REAR