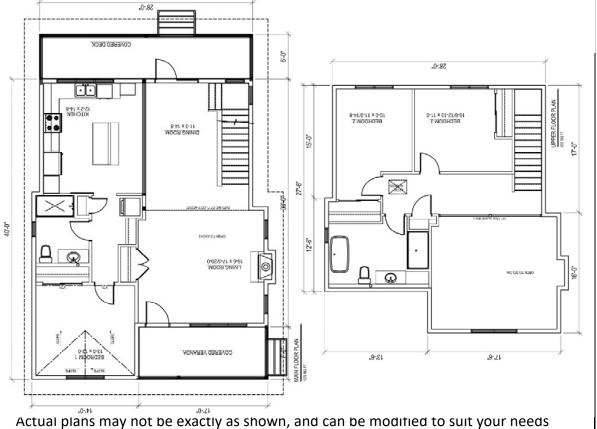

## CREAN | 1675 sq.ft.

# **J&HOMES**

**3 Bedrooms | 2 Bathrooms | 1675 sq.ft.** Large living room | Gas Fireplace | 2 Covered Veradas

CREAN 40'X28'X31' 1675 sq.ft. \$252,702.96

## CREAN PLAN | 40' X 28' X 31' | 1675 SQ.FT.