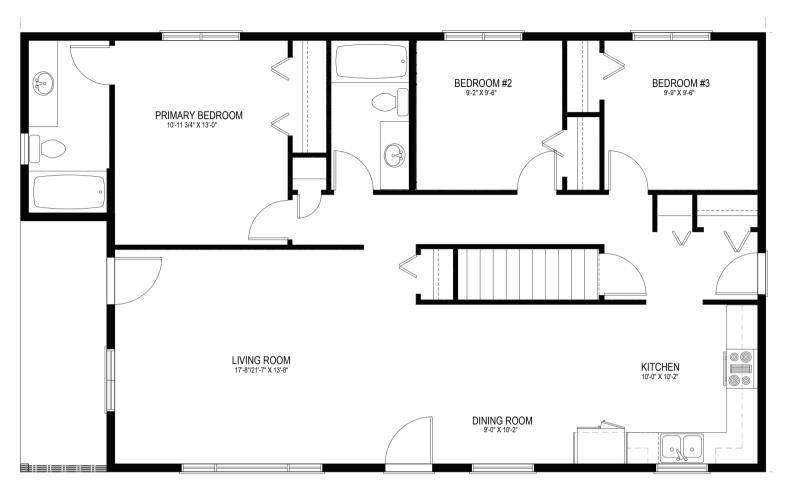

## The Bungalow with Flow

**WELCOME HOME** to the Battleford. Good things come in little packages. Just look at this new-and-improved 1242 sq.ft. bungalow plan. The flow of this home allows multiple access points to each room. Extra space was delegated to the living room so there's room for everyone to sit and watch that favourite family movie.

- Multiple closets throughout means everything has a place. No clutter in *this* home!
- This new-and-improved plan now includes an ensuite in the primary bedroom and a side veranda!