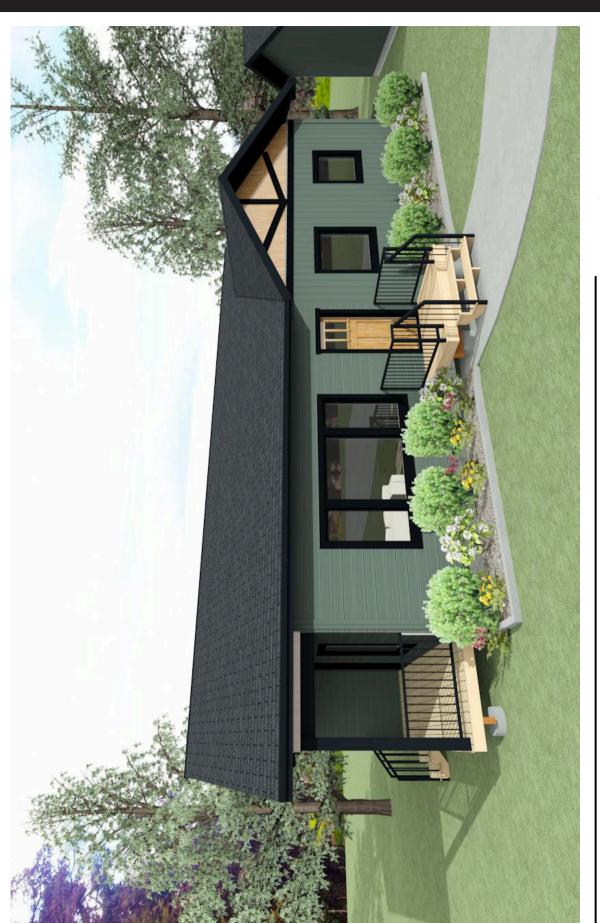

## The Bungalow with Flow

**WELCOME HOME** to the Battleford. Good things come in little packages. Just look at this new-and-improved 1242 sq.ft. bungalow plan. The flow of this home allows multiple access points to each room. Extra space was delegated to the living room so there's room for everyone to sit and watch that favourite family movie.

- Multiple closets throughout means everything has a place. No clutter in *this* home!
- This new-and-improved plan now includes an ensuite in the primary bedroom and a side veranda!