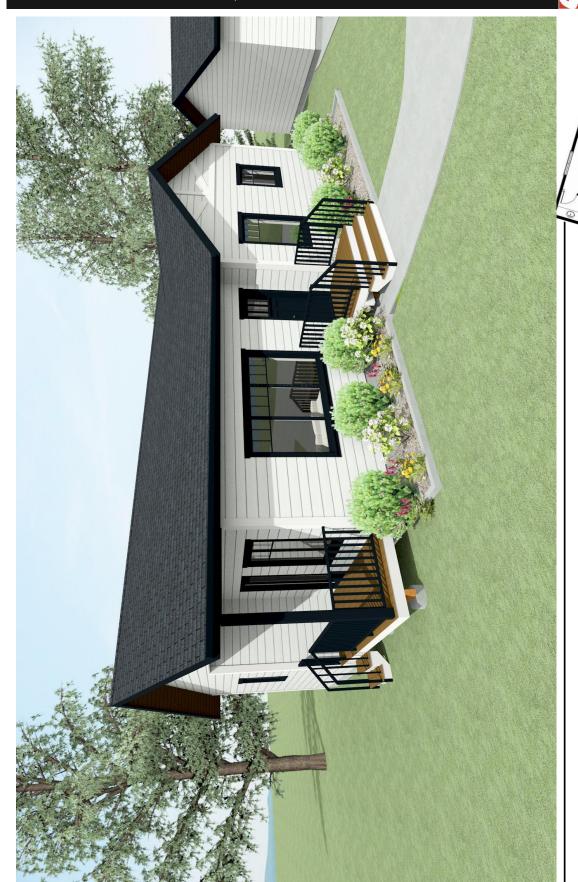

BATTLEFORD 1198 sq.ft.

The BATTLEFORD | 47'6"X28' | 1198 sq.ft. | 3 Bedrooms | 2 Bathrooms

Not exactly what you're looking for? All plans are fully customizable. YOUR PLAN OR OURS

material and colours. Overall dimensions shown, excluding verandas. 'May be shown with optional features, including, but not limited to

## The Bungalow with Flow

WELCOME HOME to The Battleford. Good things come in little packages. Just look at this 1198 sq.ft. bungalow plan. The flow of this home allows multiple access points to each room. Extra room was delegated to the living room so there's space for everyone to sit and watch that favourite family movie.

- Multiple closets throughout means everything has a place. No clutter in *this* home!
- This new-and -improved plan now includes an ensuite in the master bedroom and a side veranda!