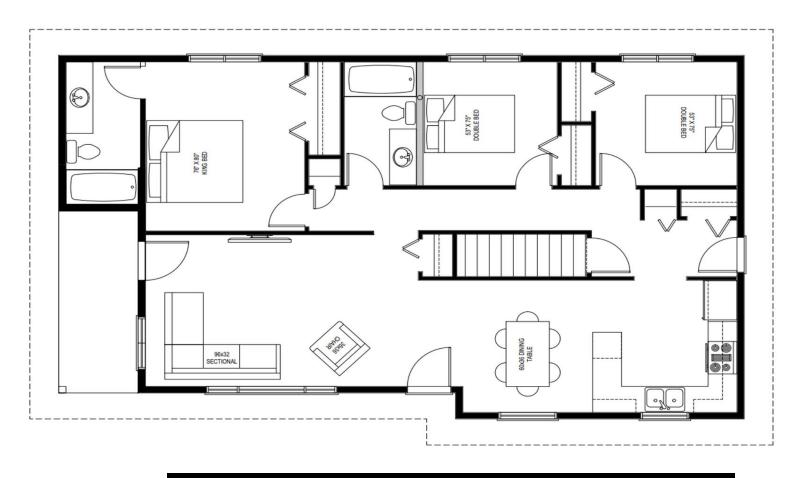

BATTLEFORD 1198 sq.ft.

The BATTLEFORD | 47'6"X28' | 1198 sq.ft. | 3 Bedrooms | 2 Bathrooms

Not exactly what you're looking for? All plans are fully customizable. YOUR PLAN OR OURS

material and colours. Overall dimensions shown, excluding verandas. 'May be shown with optional features, including, but not limited to

## The Bungalow with Flow

WELCOME HOME to The Battleford. Good things come in little packages. Just look at this 1198 sq.ft. bungalow plan. The flow of this home allows multiple access points to each room. Extra room was delegated to the living room so there's space for everyone to sit and watch that favourite family movie.

- Multiple closets throughout means everything has a place. No clutter in *this* home!
- This new-and -improved plan now includes an ensuite in the master bedroom and a side veranda!