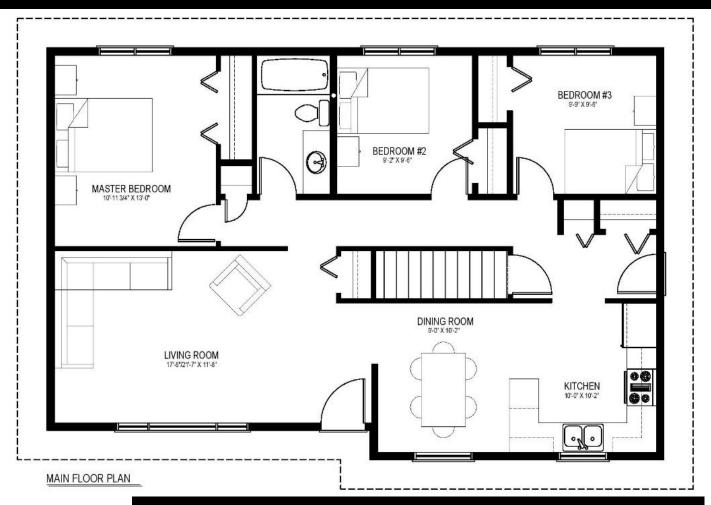

## BATTLEFORD | 1132 sq.ft.

The BATTLEFORD | 42'X28' | 1132 sq.ft. | 3 Bedrooms | 1 Bathrooms

## The Bungalow with Flow

WELCOME HOME to The Battleford. Good things come in little packages. Just look at this 1133 sq.ft. bungalow plan. The flow of this home allows multiple access points to each room. Extra room was delegated to the living room so there's space for everyone to sit and watch that favourite family movie.

- Multiple closets throughout means everything has a place. No clutter in *this* home!