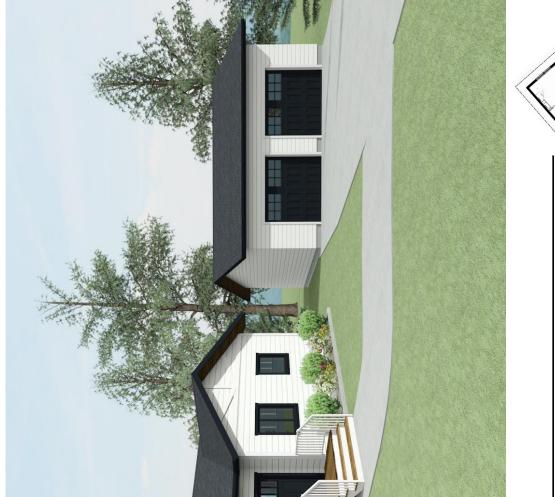

## BATTLEFORD | 1132 sq.ft.

The BATTLEFORD | 42'X28' | 1132 sq.ft. | 3 Bedrooms | 1 Bathrooms

## The Bungalow with Flow

WELCOME HOME to The Battleford. Good things come in little packages. Just look at this 1133 sq.ft. bungalow plan. The flow of this home allows multiple access points to each room. Extra room was delegated to the living room so there's space for everyone to sit and watch that favourite family movie.