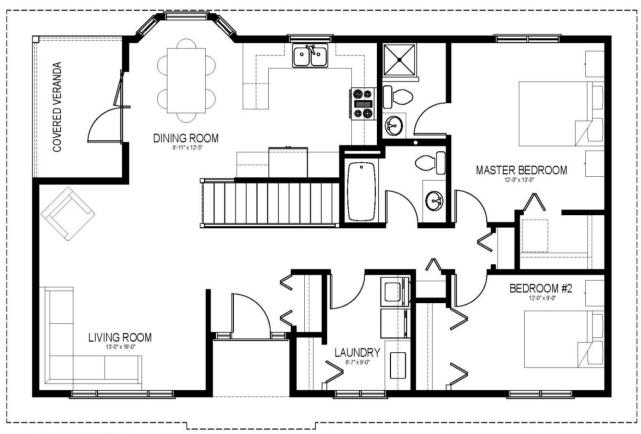

MAIN FLOOR PLAN

- With only 2 bedrooms, the 1167 sq.ft. footprint offers lots of living space and a primary suite just for you.
- A huge living room gives you the flexibility to use your space in countless ways.
- The extra large laundry room helps to keep a tidy home.