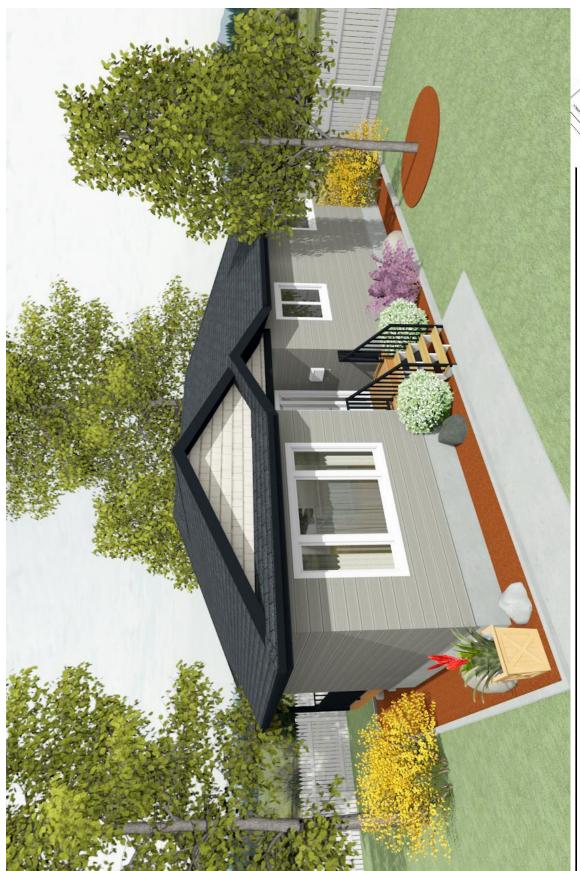

The AVONLEA | 45'X28' | 1167 sq.ft. | 2 Bedrooms | 2 Bathrooms

## The AVONLEA

The Hygge Home

WELCOME HOME to The Avonlea. You enjoy a quiet coffee on your private veranda or soaking in the morning light through a cozy bay window. If this sounds like you, The Avonlea is what you're looking for.

- With only 2 bedrooms, the 1167 sq.ft. footprint offers lots of living space and a primary suite just for you.
- A huge living room gives you the flexibility to use your space in countless ways.
- The extra large laundry room helps to keep a tidy home.