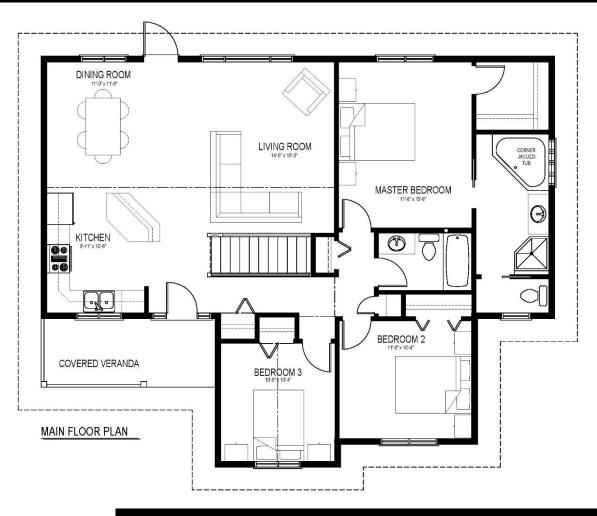

### The Entertainers' Craftsman

WELCOME HOME to The Aspen I. This 1310sq.ft. lets you entertain into the night while the kids sleep soundly, with a separate "bedroom wing".

- The party starts at the front door with an attractive covered veranda, entering into the large Great Room.
- Vaulted ceilings show off your new space, as you host those large family gatherings in your large living area.
- You won't mkiss any of the action as you prepare dinner at the corner kitchen island.
- When the party is over, relax in your huge Master Retreat, complete with walk-in closet, corner jet tub, and separate shower.

- The party starts at the front door with an attractive covered veranda, entering into the large Great Room.
- Vaulted ceilings show off your new space, as you host those large family gatherings in your large living area.
- When the party is over, relax in your huge Master Retreat, complete with Aspen II upgrades, like larger walk-in closet & vanity, and over-sized shower.