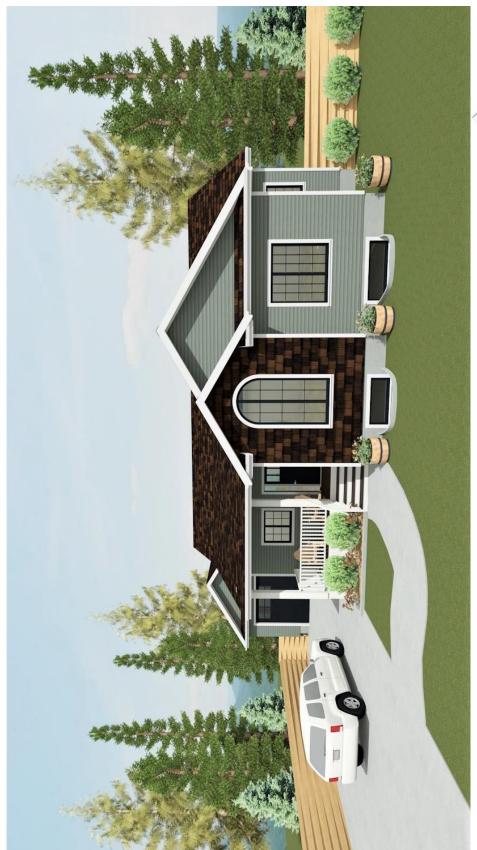

The ASPEN | 45'X36' | 1310 sq.ft. | 3 Bedrooms | 2 Bathrooms Not exactly what you're looking for? All plans are fully customizable. YOUR PLAN OR OURS

material and colours. Overall dimensions shown, excluding verandas. 'May be shown with optional features, including, but not limited to

### The Entertainers' Craftsman

WELCOME HOME to The Aspen I. This 1310sq.ft. lets you entertain into the night while the kids sleep soundly, with a separate "bedroom wing".

- The party starts at the front door with an attractive covered veranda, entering into the large Great Room.
- Vaulted ceilings show off your new space, as you host those large family gatherings in your large living area.
- You won't mkiss any of the action as you prepare dinner at the corner kitchen island.
- When the party is over, relax in your huge Master Retreat, complete with walk-in closet, corner jet tub, and separate shower.