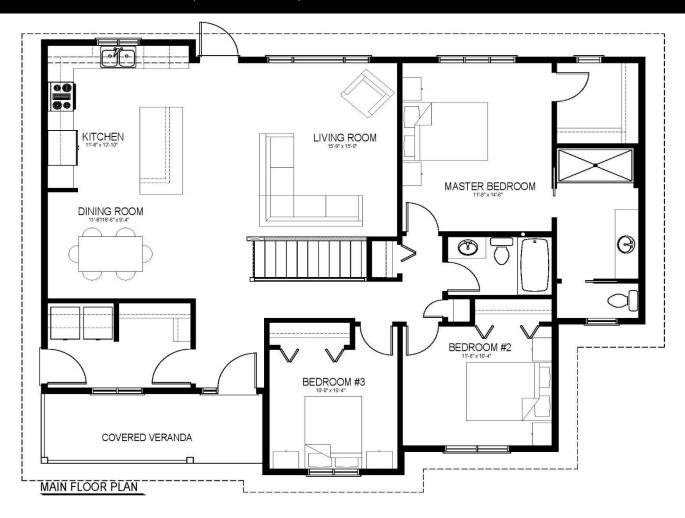

The ASPEN | 45'X36' | 1310 sq.ft. | 3 Bedrooms | 2 Bathrooms Not exactly what you're looking for? All plans are fully customizable. YOUR PLAN OR OURS

material and colours. Overall dimensions shown, excluding verandas. 'May be shown with optional features, including, but not limited to

## The ASPEN I

### The Entertainers' Craftsman

WELCOME HOME to The Aspen I. This 1310sq.ft. lets you entertain into the night while the kids sleep soundly, with a separate "bedroom wing".

- The party starts at the front door with an attractive covered veranda, entering into the large Great Room.
- Vaulted ceilings show off your new space, as you host those large family gatherings in your large living area.
- You won't mkiss any of the action as you prepare dinner at the corner kitchen island.
- When the party is over, relax in your huge Master Retreat, complete with walk-in closet, corner jet tub, and separate shower.