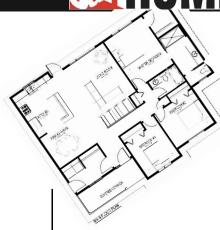

# ASPEN II | 1478 sq.ft.

The **ASPEN II** | 47' X 36' | 1248 sq.ft. | 3 Bedrooms | 2 Bathrooms \$188,673\*

Not exactly what you're looking for? All plans are fully customizable.

## The ASPEN II

#### The Entertainers' Craftsman 2.0

WELCOME HOME to The Aspen II. Like the Aspen I plan, this larger, 1478sq.ft., version lets you entertain into the night while the kids sleep soundly, with a separate "bedroom wing". Upgraded for modern family life, this plan adds direct access to your future garage through a smart mudroom/ laundry room.

- The party starts at the front door with an attractive covered veranda, entering into the large Great Room.
- Vaulted ceilings show off your new space, as you host those large family gatherings in your large living area.
- When the party is over, relax in your huge Master Retreat, complete with Aspen II upgrades, like larger walk-in closet & vanity, and over-sized shower.