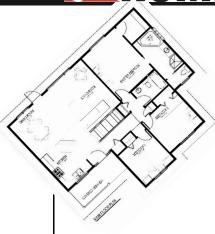

#### The Entertainers' Craftsman 2.0

WELCOME HOME to The Aspen II. Like the Aspen I plan, this larger, 1478sq.ft., version lets you entertain into the night while the kids sleep soundly, with a separate "bedroom wing". Upgraded for modern family life, this plan adds direct access to your future garage through a smart mudroom/ laundry room.

- The party starts at the front door with an attractive covered veranda, entering into the large Great Room.
- Vaulted ceilings show off your new space, as you host those large family gatherings in your large living area.
- When the party is over, relax in your huge Master Retreat, complete with Aspen II upgrades, like larger walk-in closet & vanity, and over-sized shower.