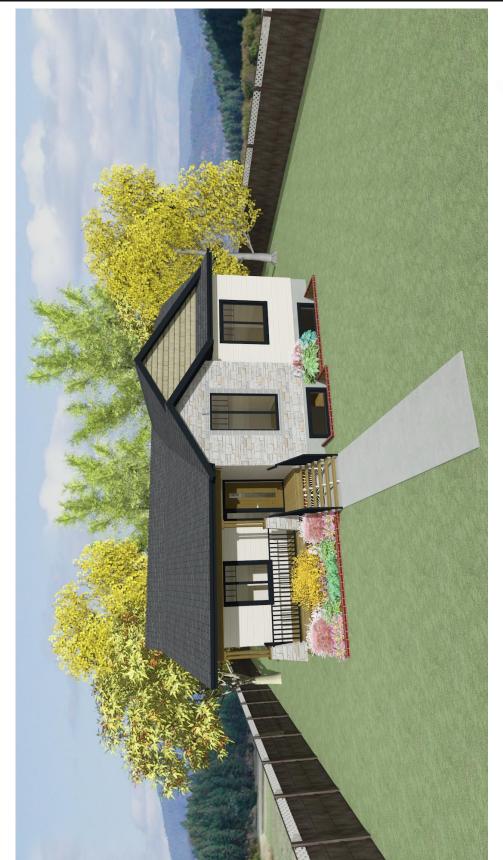

The ASPEN | 45'X36' | 1310 sq.ft. | 3 Bedrooms | 2 Bathrooms Not exactly what you're looking for? All plans are fully customizable. YOUR PLAN OR OURS

material and colours. Overall dimensions shown, excluding verandas. 'May be shown with optional features, including, but not limited to

## The ASPEN I

### The Entertainers' Craftsman

WELCOME HOME to The Aspen I. This 1310sq.ft. lets you entertain into the night while the kids sleep soundly, with a separate "bedroom wing".

- The party starts at the front door with an attractive covered veranda, entering into the large Great Room.
- Vaulted ceilings show off your new space, as you host those large family gatherings in your large living area.
- You won't mkiss any of the action as you prepare dinner at the corner kitchen island.
- When the party is over, relax in your huge Master Retreat, complete with walk-in closet, corner jet tub, and separate shower.