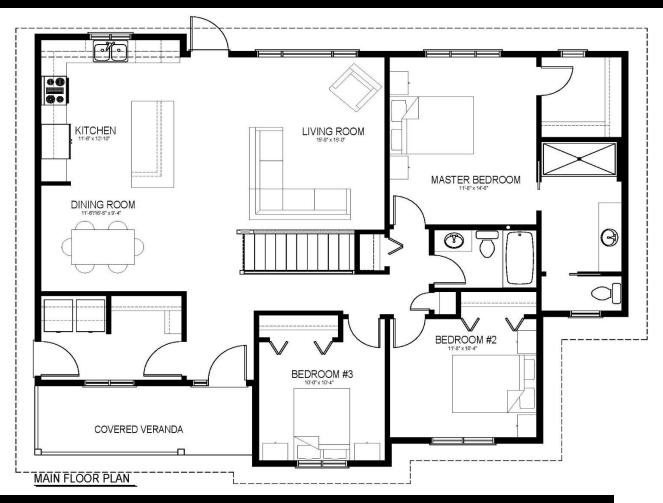

## ASPEN | 1478 sq.ft.

47' X 36' | 1478 sq.ft. | 3 Bedrooms | 2 Bathrooms

The ASPEN

material and colours. Overall dimensions shown, excluding verandas. May be shown with optional features, including, but not limited to Not exactly what you're looking for? All plans are fully customizable. YOUR PLAN OR OURS

## The Entertainers' Craftsman 2.0

WELCOME HOME to The Aspen. This 1478sq.ft. home lets you entertain into the night while the kids sleep soundly, with a separate "bedroom wing". Upgraded for modern family life, this plan adds direct access to your future garage through a smart mudroom/ laundry room.

- The party starts at the front door with an attractive covered veranda, entering into the large Great Room.
- Vaulted ceilings show off your new space, as you host those large family gatherings in your large living area.
- When the party is over, relax in your huge Master Retreat, complete with a large walk-in closet and ensuite.