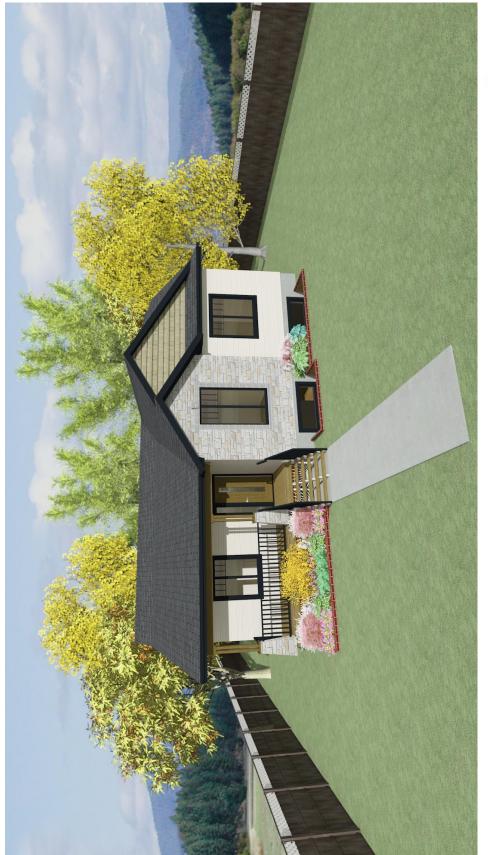

## ASPEN | 1478 sq.ft.

47' X 36' | 1478 sq.ft. | 3 Bedrooms | 2 Bathrooms

The ASPEN

material and colours. Overall dimensions shown, excluding verandas. May be shown with optional features, including, but not limited to Not exactly what you're looking for? All plans are fully customizable. YOUR PLAN OR OURS

## The Entertainers' Craftsman 2.0

WELCOME HOME to The Aspen. This 1478sq.ft. home lets you entertain into the night while the kids sleep soundly, with a separate "bedroom wing". Upgraded for modern family life, this plan adds direct access to your future garage through a smart mudroom/ laundry room.

- The party starts at the front door with an attractive covered veranda, entering into the large Great Room.
- Vaulted ceilings show off your new space, as you host those large family gatherings in your large living area.
- When the party is over, relax in your huge Master Retreat, complete with a large walk-in closet and ensuite.