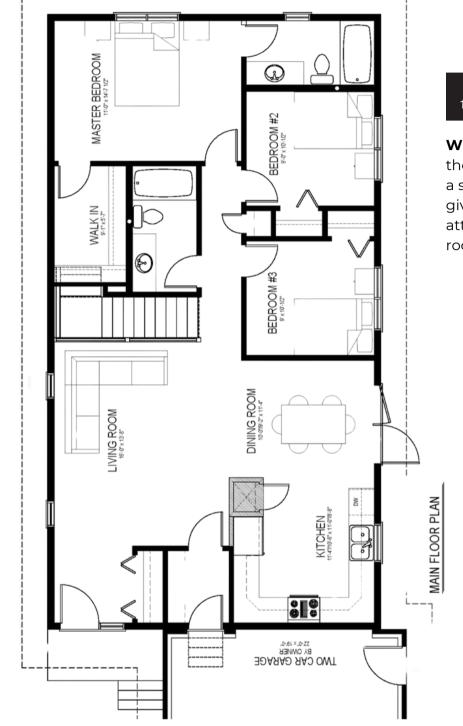

## ALBIAN | 26'x 48' | 1248 sq.ft.

## A charming home in the

**WELCOME HOME** to the Albian II. Like the Albian I, this 1248 sq.ft. plan still fits on a smaller footprint, but this alternate plan gives convenient direct access to your attached garage and an additional mud room.

- Couples with an eye for fashion will love the huge walk-in closet in the primary suite.
- Vaulted ceilings make the living and dining rooms larger and brighter.
- A covered veranda welcomes guests to your new home.
- Your family will love the added convenience of direct-access to the garage, plus a mud room to hide all those jackets, toques, and mittens, and skis, and... well. you get the idea!