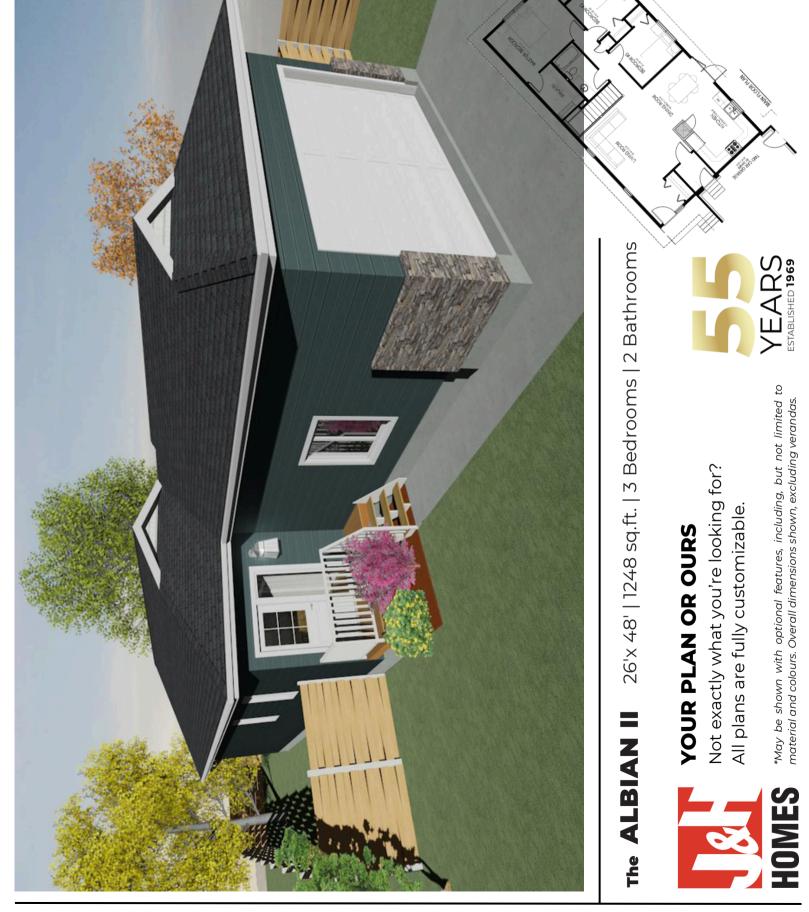

## ALBIAN | 26'x 48' | 1248 sq.ft.

## A charming home in the

**WELCOME HOME** to the Albian II. Like the Albian I, this 1248 sq.ft. plan still fits on a smaller footprint, but this alternate plan gives convenient direct access to your attached garage and an additional mud room.

- Couples with an eye for fashion will love the huge walk-in closet in the primary suite.
- Vaulted ceilings make the living and dining rooms larger and brighter.
- A covered veranda welcomes guests to your new home.
- Your family will love the added convenience of direct-access to the garage, plus a mud room to hide all those jackets, toques, and mittens, and skis, and... well. you get the idea!