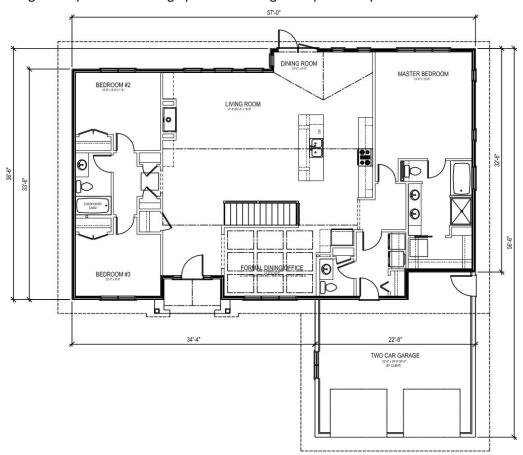

## 3 Bedrooms | 3 Bathrooms | 1935 sq.ft.

Large living room | Vaulted Ceilings | Formal Dining Area | Gas Fireplace

### **ALAMEDA**

32'6"X33'6"X57 1935 sq.ft. \$289,944.45

Actual plans may not be exactly as shown, and can be modified to suit your needs

## ALAMEDA PLAN | 32'6" X 33'6" X 57' | 1935 SQ.FT.

14-Nov-18