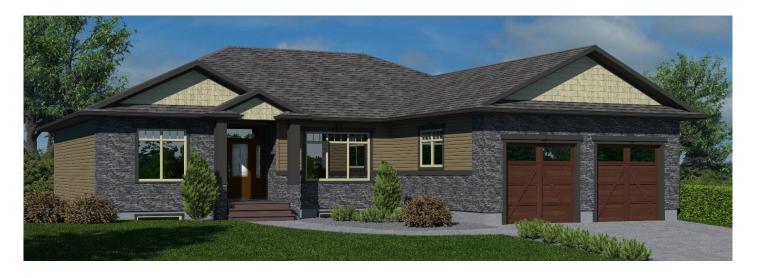

## 3 Bedrooms | 3 Bathrooms | 1935 sq.ft.

Large living room | Vaulted Ceilings | Formal Dining Area | Gas Fireplace

### **ALAMEDA**

32'6"X33'6"X57 1935 sq.ft. \$289,944.45

Actual plans may not be exactly as shown, and can be modified to suit your needs

## ALAMEDA PLAN | 32'6" X 33'6" X 57' | 1935 SQ.FT.

14-Nov-18

#### HOME OPTIONS INCLUDED IN PRICING

TILE ABOVE KITCHEN COUNTERTOP AND WALL TILE

48" X 36" TILED WALL SHOWER IN ENSUITE

COTTAGE ROOF AND VAULTING IN LR, DR & KITCHEN

**EXTERIOR TRIM & SHAKES** 

FRONT COVERED ENTRANCE c/w stone posts & fiberon decking

JAMES HARDIE CONCRETE BOARD SIDING

KITCHEN ISLAND

9' CEILING THROUGH OUT

INSERT ON FRONT DOOR WITH DUAL SIDELITES

WINDOW GRILLS

**DOUBLE GARDEN DOOR** 

COFFERED CEILING IN OFFICE/DINING c/w Arches

WOOD RAILING