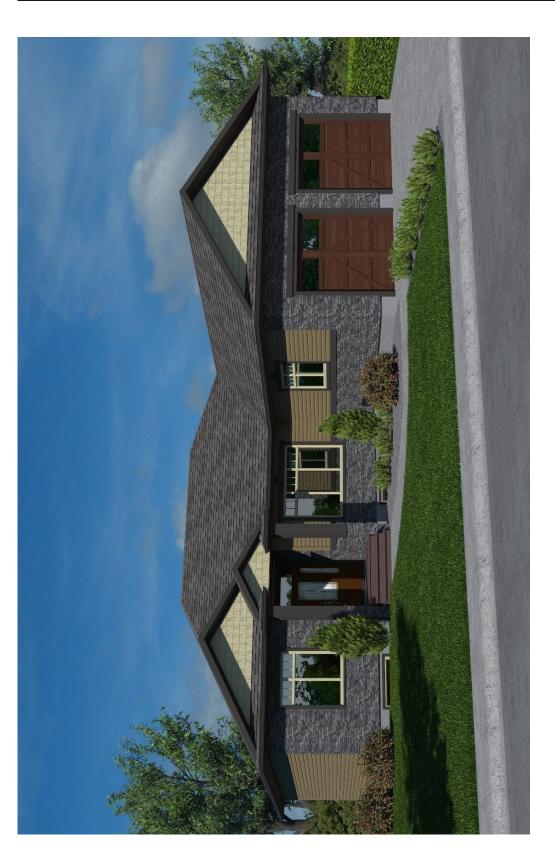

## The ALAMEDA

## A Modern Farm House

WELCOME HOME to The Alameda. This 2032 sq.ft. plan will be your family's retreat in the country.

- This house is all about entertaining! Vaulted ceilings create an expansive space that joins the kitchen and living room making it perfect for hosting family gatherings
- The formal dining features custom coffered ceilings, creating an elegant space for those special celebrations
- Enjoy your own master suite oasis, featuring a spacious ensuite and walk-though closet.