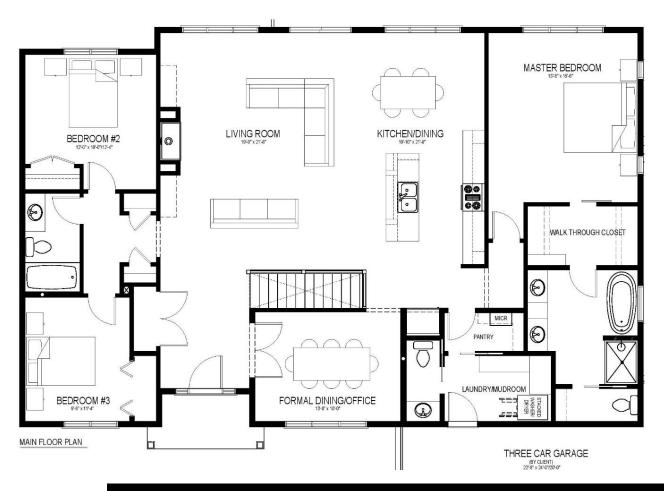

The ALAMEDA | 57'X36'6" | 2032 sq.ft. | 3 Bedrooms | 3 Bathrooms Not exactly what you're looking for? YOUR PLAN OR OURS

## A Modern Farm House

WELCOME HOME to The Alameda. This 2032 sq.ft. plan will be your family's retreat in the country.

- This house is all about entertaining! Vaulted ceilings create an expansive space that joins the kitchen and living room making it perfect for hosting family gatherings
- The formal dining features custom coffered ceilings, creating an elegant space for those special celebrations
- Enjoy your own master suite oasis, featuring a spacious ensuite and walk-though closet.